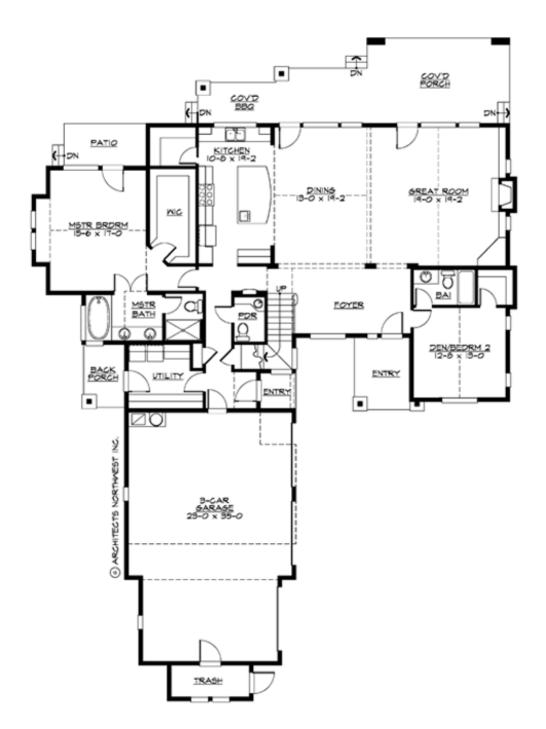

PINEGRASS - PLAN M3361A3S-0

MAIN FLOOR

COPYRIGHT NOTICE: It is illegal to build this plan without a legally obtained set of prints. It is illegal to copy or redraw these plans. Violation of U.S. Copyright Laws are punishable with fines up to \$150,000.