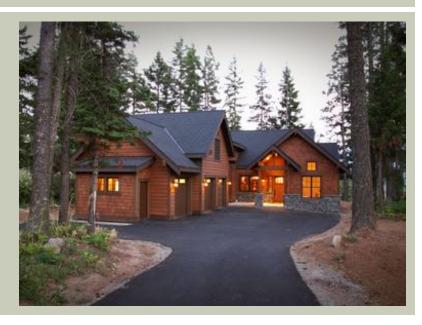

Total Area: 3361 sq. ft. Garage Area: 866 sq. ft. Garage Area: 866 sq. ft. Garage Size: 3 Stories: 2 2 4 Bedrooms: Full Baths: 4 Half Baths: 1 Width: 68'-0" 93'-0" Depth: Height: 24'-6" Foundation: Crawl Space





PINEGRASS - PLAN M3361A3S-0

MAIN FLOOR



COPYRIGHT NOTICE: It is illegal to build this plan without a legally obtained set of prints. It is illegal to copy or redraw these plans. Violation of U.S. Copyright Laws are punishable with fines up to \$150,000.



# PINEGRASS - PLAN M3361A3S-0

### **UPPER FLOOR**



COPYRIGHT NOTICE: It is illegal to build this plan without a legally obtained set of prints. It is illegal to copy or redraw these plans. Violation of U.S. Copyright Laws are punishable with fines up to \$150,000.



# PINEGRASS - PLAN M3361A3S-0

## PLAN DETAILS

### Area Summary

| Total Area:   | 3361 sq. ft. |
|---------------|--------------|
| Main Floor:   | 2223 sq. ft. |
| Upper Floor:  | 1138 sq. ft. |
| Garage Floor: | 866 sq. ft   |

### **General Information**

| St