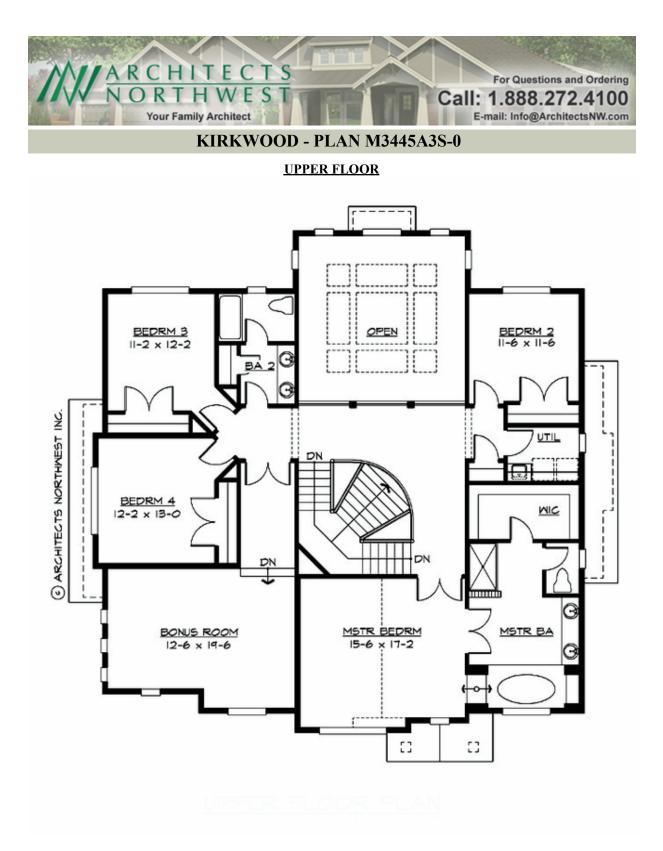

# KIRKWOOD - PLAN M3445A3S-0

## Area Summary

| Total Area:   | 3740 sq. ft. |
|---------------|--------------|
| Main Floor:   | 1730 sq. ft. |
| Upper Floor:  | 2010 sq. ft. |
| Garage Floor: | 640 sq. ft.  |

### **Design Features**

- Bonus Space @ Upper Floor
- Den/Office
- Laundry Room @ Upper Floor
- Living & Family Room
- Master Bedroom @ Upper Floor Front
- Narrow Lot