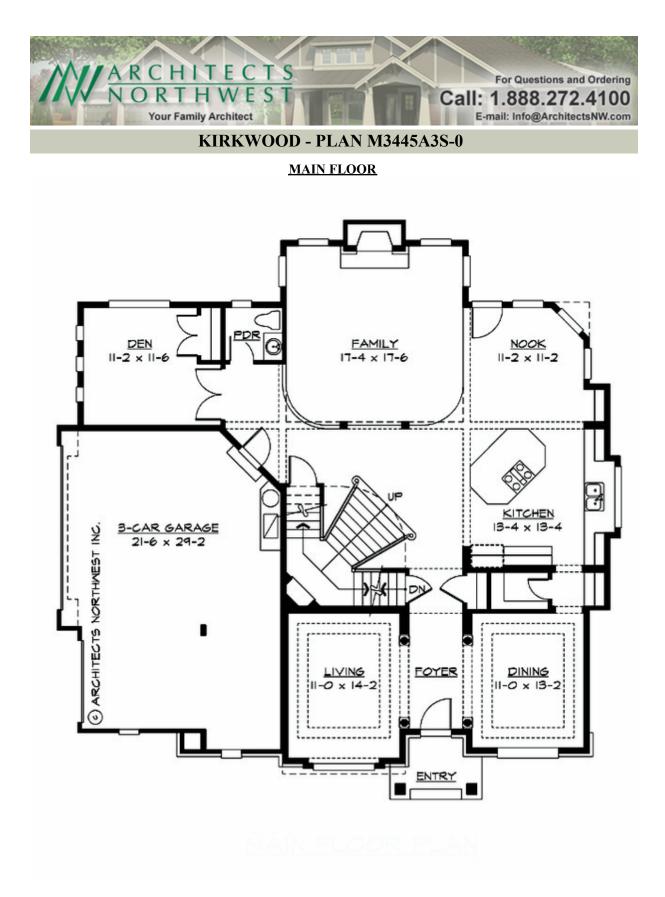

# KIRKWOOD - PLAN M3445A3S-0

## Area Summary

| Total Area:   | 3740 sq. ft. |
|---------------|--------------|
| Main Floor:   | 1730 sq. ft. |
| Upper Floor:  | 2010 sq. ft. |
| Garage Floor: | 640 sq. ft.  |

### **Design Features**

- Bonus Space @ Upper Floor
- Den/Office
- Laundry Room @ Upper Floor
- Living & Family Room
- Master Bedroom @ Upper Floor Front
- Narrow Lot