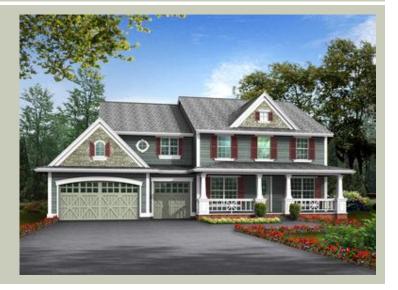

# SWEETWATER - PLAN M3445C3F-0

Total Area: 3624 sq. ft. Garage Area: 660 sq. ft. Garage Area: 660 sq. ft. Garage Size: 3

Garage Size: 3
Stories: 2
Bedrooms: 4
Full Baths: 3
Width: 62'-0"
Depth: 56'-0"
Height: 29'-6"
Foundation: Crawl Space

# **Architectural Style**

Country Farmhouse Traditional