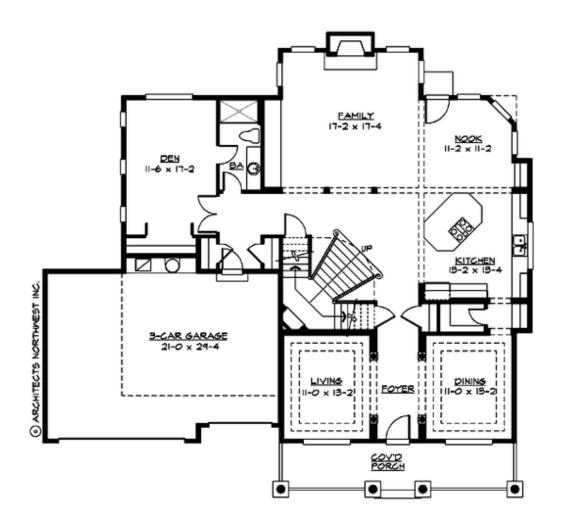

# **MAIN FLOOR**

#### **Area Summary**

Total Area: 3624 sq. ft.
Main Floor: 1888 sq. ft.
Upper Floor: 1736 sq. ft.
Garage Floor: 660 sq. ft.