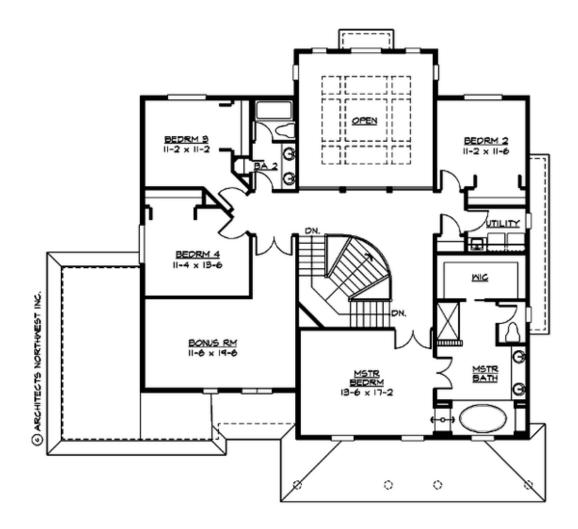

# **UPPER FLOOR**

#### **Area Summary**

Total Area: 3624 sq. ft.
Main Floor: 1888 sq. ft.
Upper Floor: 1736 sq. ft.
Garage Floor: 660 sq. ft.