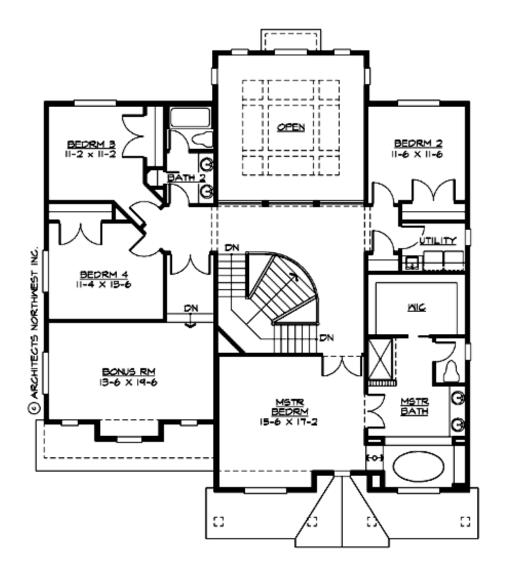

#### **UPPER FLOOR**

#### **Area Summary**

Total Area: 3442 sq. ft.
Main Floor: 1628 sq. ft.
Upper Floor: 1814 sq. ft.
Garage Floor: 632 sq. ft.