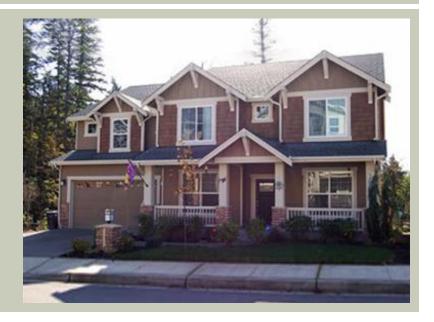

Total Area: 3442 sq. ft. Garage Area: 632 sq. ft. Garage Area: 632 sq. ft. Garage Size: 3 Stories: 2

Garage Size: 3
Stories: 2
Bedrooms: 4
Full Baths: 2
Half Baths: 1
Width: 50'-0"
Depth: 57'-0"
Height: 29'-6"

Foundation: Crawl Space



#### **MAIN FLOOR**



#### **UPPER FLOOR**



## **PLAN DETAILS**

#### **Area Summary**

Total Area: 3442 sq. ft.
Main Floor: 1628 sq. ft.
Upper Floor: 1814 sq. ft.
Garage Floor: 632 sq. ft.

#### **General Information**

 Stories:
 2

 Width:
 50'-0"

 Depth:
 57'-0"

 Height:
 29'-6"

### **Architectural Style**

Craftsman Lodge Northwest

#### **Number of Rooms**

Bedrooms: 4
Full Baths: 2
Half Baths: 1

#### Garage

Garage Size: 3 Garage Door Location: Front Garage Type: Tandem

#### **Roof Pitches**

Primary: 6:12 Secondary: 8:12

#### **Wall Heights**

Main: 9'-0"
Upper: 8'-0"
3rd Floor: 0'-0"
Lower: 0'-0"

#### **Foundation Type**

Crawl Space

### **Roof Framing**

Trusses

## Floor Load

Live (lbs): 40 PSF Dead (lbs): 10 PSF

#### **Roof Load**

Live (lbs): 25 PSF Dead (lbs):