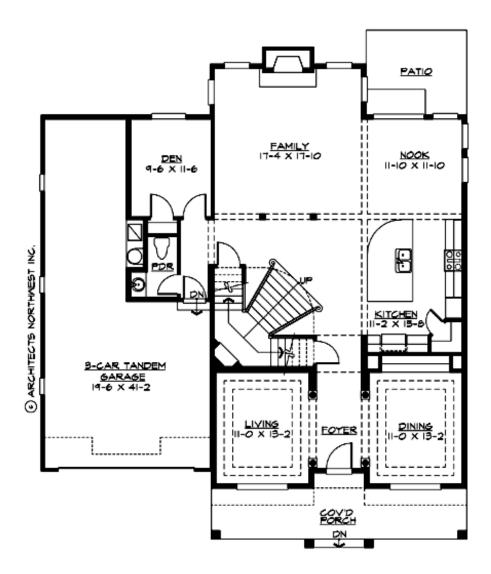

#### **MAIN FLOOR**

#### **Area Summary**

Total Area: 3442 sq. ft.
Main Floor: 1628 sq. ft.
Upper Floor: 1814 sq. ft.
Garage Floor: 632 sq. ft.