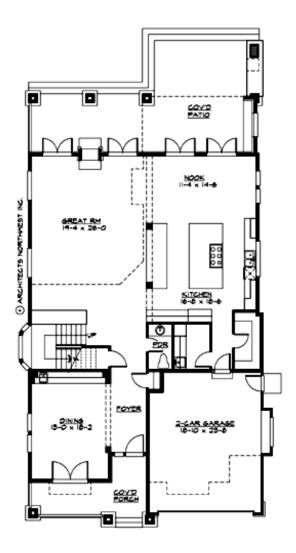

### MAIN FLOOR

COPYRIGHT NOTICE: It is illegal to build this plan without a legally obtained set of prints. It is illegal to copy or redraw these plans. Violation of U.S. Copyright Laws are punishable with fines up to \$150,000.

### Area Summary

| Total Area:   | 3454 sq. ft. |
|---------------|--------------|
| Main Floor:   | 1809 sq. ft. |
| Upper Floor:  | 1645 sq. ft. |
| Garage Floor: | 457 sq. ft.  |

### **Design Features**

- Great Room
- Laundry Room @ Main & Upper Floor
- Master Bedroom @ Upper Floor Rear
- Narrow Lot
- Rear Porch
- View Lot Rear