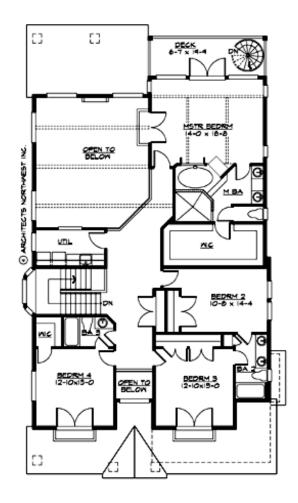

#### **UPPER FLOOR**

COPYRIGHT NOTICE: It is illegal to build this plan without a legally obtained set of prints. It is illegal to copy or redraw these plans. Violation of U.S. Copyright Laws are punishable with fines up to \$150,000.

### Area Summary

| Total Area:   | 3454 sq. ft. |
|---------------|--------------|
| Main Floor:   | 1809 sq. ft. |
| Upper Floor:  | 1645 sq. ft. |
| Garage Floor: | 457 sq. ft.  |

### **Design Features**

- Great Room
- Laundry Room @ Main & Upper Floor
- Master Bedroom @ Upper Floor Rear
- Narrow Lot
- Rear Porch
- View Lot Rear