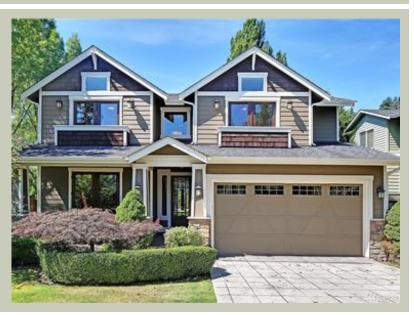

# Architectural Style

Craftsman Northwest Shingle

### **Design Features**

- Great Room
- Laundry Room @ Main & Upper Floor
- Master Bedroom @ Upper Floor Rear
- Narrow Lot
- Rear Porch
- View Lot Rear