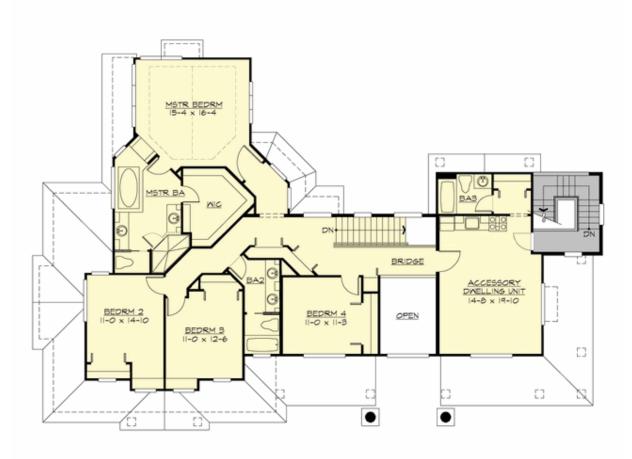

# **GUNNISON - PLAN M3460A3F-0**

## Area Summary

| Total Area:   | 3460 sq. ft. |
|---------------|--------------|
| Main Floor:   | 1675 sq. ft. |
| Upper Floor:  | 1785 sq. ft. |
| Garage Floor: | 675 sq. ft.  |

#### Number of Rooms

| Bedrooms:   | 4 |
|-------------|---|
| Full Baths: | 3 |
| Half Baths: | 1 |

### **Design Features**

- Bonus Space @ Upper Floor
- Den/Office
- Front Porch
- Laundry Room @ Main Floor
- Living & Family Room
- Master Bedroom @ Upper Floor Rear
- View Lot Rear
- Wide Lot