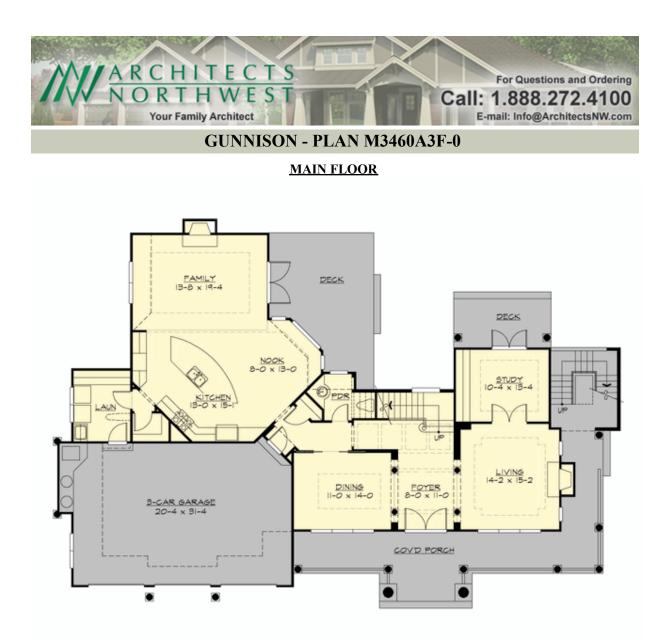

# **GUNNISON - PLAN M3460A3F-0**

## Area Summary

| Total Area:   | 3460 sq. ft. |
|---------------|--------------|
| Main Floor:   | 1675 sq. ft. |
| Upper Floor:  | 1785 sq. ft. |
| Garage Floor: | 675 sq. ft.  |

#### Number of Rooms

| Bedrooms:   | 4 |
|-------------|---|
| Full Baths: | 3 |
| Half Baths: | 1 |

#### Garage

| Garage Size:          | 3     |
|-----------------------|-------|
| Garage Door Location: | Front |

### **Design Features**

- Bonus Space @ Upper Floor
- Den/Office
- Front Porch
- Laundry Room @ Main Floor
- Living & Family Room
- Master Bedroom @ Upper Floor Rear
- View Lot Rear
- Wide Lot