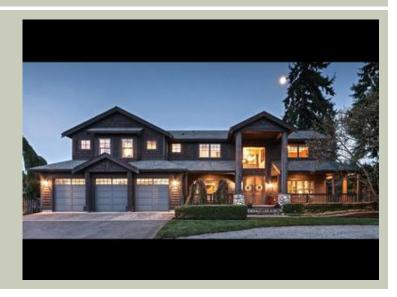

# **GUNNISON - PLAN M3460A3F-0**

### Architectural Style

| Lodge     |
|-----------|
| Northwest |
| Shingle   |