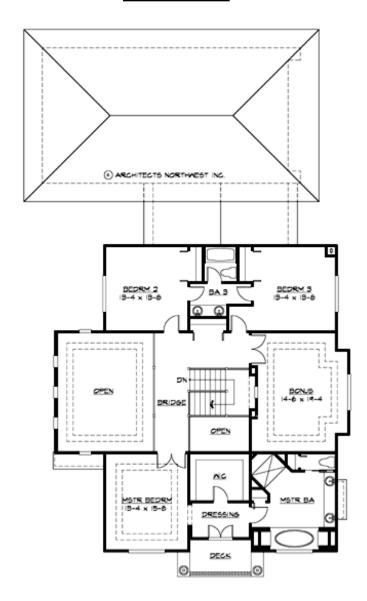

## **UPPER FLOOR**

## **Area Summary**

Total Area: 3550 sq. ft.
Main Floor: 1970 sq. ft.
Upper Floor: 1580 sq. ft.
Garage Floor: 836 sq. ft.