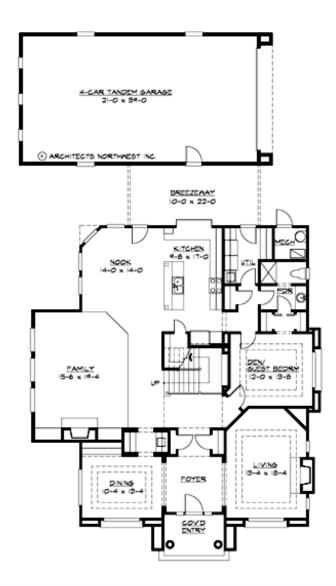

## **MAIN FLOOR**

## **Area Summary**

Total Area: 3550 sq. ft.
Main Floor: 1970 sq. ft.
Upper Floor: 1580 sq. ft.
Garage Floor: 836 sq. ft.