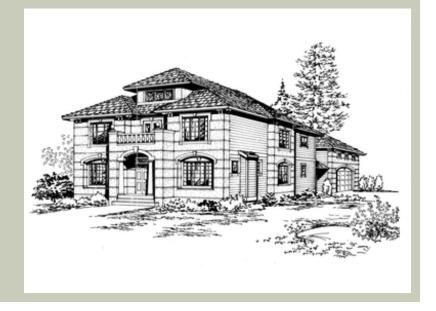

Total Area: 3550 sq. ft. Garage Area: 836 sq. ft. Garage Area: 836 sq. ft.

Garage Size: 4
Stories: 2
Bedrooms: 3
Full Baths: 3
Width: 48'-0"
Depth: 54'-0"
Height: 26'-0"

Foundation: Crawl Space



## **MAIN FLOOR**



## **UPPER FLOOR**



# **PLAN DETAILS**

## **Area Summary**

Total Area: 3550 sq. ft.
Main Floor: 1970 sq. ft.
Upper Floor: 1580 sq. ft.
Garage Floor: 836 sq. ft.

### **General Information**

 Stories:
 2

 Width:
 48'-0"

 Depth:
 54'-0"

 Height:
 26'-0"

## **Architectural Style**

Chateau European Traditional

## **Number of Rooms**

Bedrooms: 3 Full Baths: 3

### Garage

Garage Size: 4
Garage Door Location: Rear
Garage Type: Detached

#### **Roof Pitches**

Primary: 4:12

## **Wall Heights**

Main: 9'-0"
Upper: 9'-0"
3rd Floor: 0'-0"
Lower: 0'-0"

## **Foundation Type**

Crawl Space

## **Roof Framing**

Trusses

### Floor Load

Live (lbs): 40 PSF Dead (lbs): 10 PSF

#### **Roof Load**

Live (lbs): 25 PSF Dead (lbs): 15 PSF Wind: 85 MPH

## **Design Features*