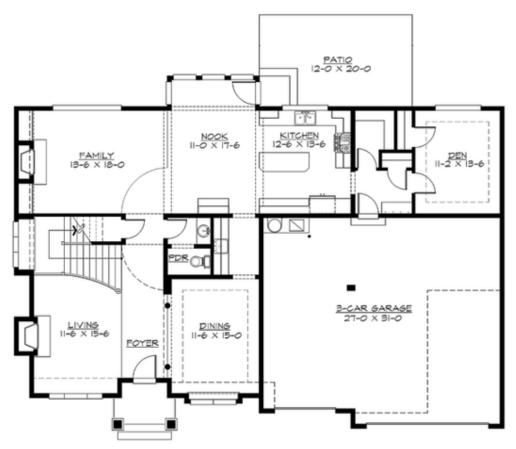

# **CREEKHAVEN - PLAN M3565A3F-0**

MAIN FLOOR

COPYRIGHT NOTICE: It is illegal to build this plan without a legally obtained set of prints. It is illegal to copy or redraw these plans. Violation of U.S. Copyright Laws are punishable with fines up to \$150,000.

## Area Summary

| Total Area:   | 3565 sq. ft. |
|---------------|--------------|
| Main Floor:   | 1660 sq. ft. |
| Upper Floor:  | 1905 sq. ft. |
| Garage Floor: | 870 sq. ft.  |

### **Design Features**

- Bonus Space @ Upper Floor
- Den/Office
- Laundry Room @ Upper Floor
- Living & Family Room
- Master Bedroom @ Upper Floor Rear
- View Lot Rear
- Wide Lot