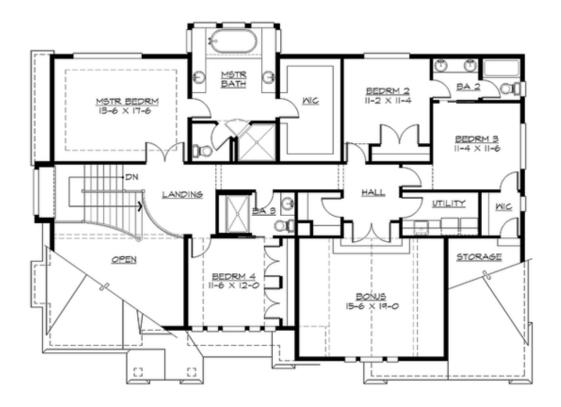

# **CREEKHAVEN - PLAN M3565A3F-0**

**UPPER FLOOR** 

COPYRIGHT NOTICE: It is illegal to build this plan without a legally obtained set of prints. It is illegal to copy or redraw these plans. Violation of U.S. Copyright Laws are punishable with fines up to \$150,000.

## Area Summary

| Total Area:   | 3565 sq. ft. |
|---------------|--------------|
| Main Floor:   | 1660 sq. ft. |
| Upper Floor:  | 1905 sq. ft. |
| Garage Floor: | 870 sq. ft.  |

#### Number of Rooms

| Bedrooms:   | 4 |
|-------------|---|
| Full Baths: | 3 |
| Half Baths: | 1 |

### **Design Features**

- Bonus Space @ Upper Floor
- Den/Office
- Laundry Room @ Upper Floor
- Living & Family Room
- Master Bedroom @ Upper Floor Rear
- View Lot Rear
- Wide Lot