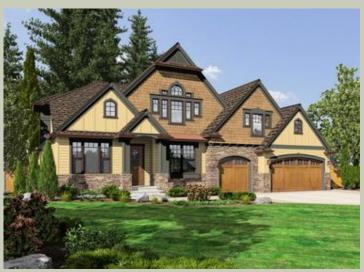

# **CREEKHAVEN - PLAN M3565A3F-0**

## **Architectural Style**

| Hampton     |
|-------------|
| Shingle     |
| Traditional |