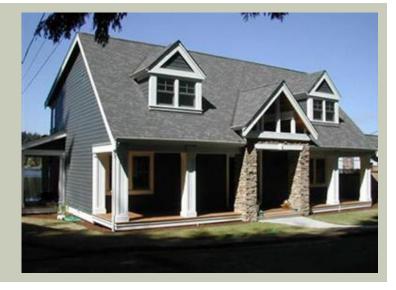

# AMESBURY - PLAN M3594A3FD-0

Total Area: 3594 sq. ft. Garage Area: 816 sq. ft. Garage Area: 816 sq. ft. Garage Size: 3 Stories: 2

Garage Size: 3
Stories: 2
Bedrooms: 4
Full Baths: 3
Width: 61'-0"
Depth: 48'-0"
Height: 29'-0"
Foundation: Crawl Space

## **Architectural Style**

Cottage Country Farmhouse