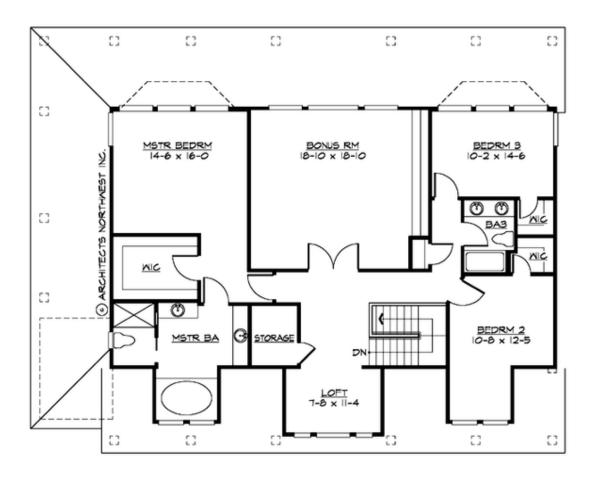

## **UPPER FLOOR**

### **Area Summary**

Total Area: 3594 sq. ft.
Main Floor: 1820 sq. ft.
Upper Floor: 1774 sq. ft.
Garage Floor: 816 sq. ft.

#### **Design Features**

- Bonus Space @ Upper Floor
- Den/Office
- Front Porch
- Great Room
- Laundry Room @ Main Floor
- Master Bedroom @ Upper Floor Rear
- Vacation Plan