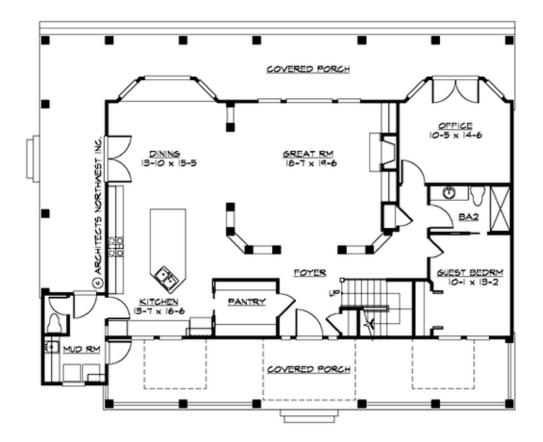

#### **MAIN FLOOR**

### **Area Summary**

Total Area: 3594 sq. ft.
Main Floor: 1820 sq. ft.
Upper Floor: 1774 sq. ft.
Garage Floor: 816 sq. ft.

#### **Design Features**

- Bonus Space @ Upper Floor
- Den/Office
- Front Porch
- Great Room
- Laundry Room @ Main Floor
- Master Bedroom @ Upper Floor Rear
- Vacation Plan