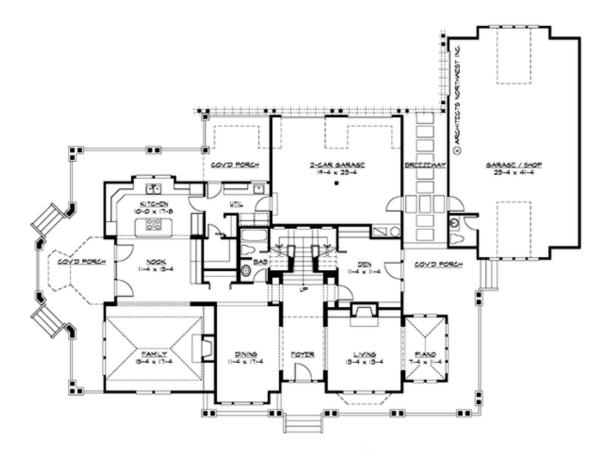

## **MAIN FLOOR**

### **Area Summary**

Total Area: 3650 sq. ft.
Main Floor: 1900 sq. ft.
Upper Floor: 1750 sq. ft.
Garage Floor: 1460 sq. ft.

#### **Design Features**

- Bonus Space @ Upper Floor
- Den/Office
- Laundry Room @ Main Floor
- Living & Family Room
- Master Bedroom @ Upper Floor Front
- Wide Lot
- Wrap-Around Porch