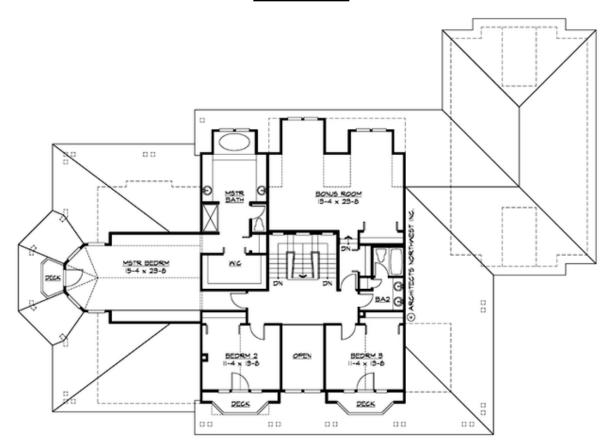

## **UPPER FLOOR**

### **Area Summary**

Total Area: 3650 sq. ft.
Main Floor: 1900 sq. ft.
Upper Floor: 1750 sq. ft.
Garage Floor: 1460 sq. ft.

#### **Design Features**

- Bonus Space @ Upper Floor
- Den/Office
- Laundry Room @ Main Floor
- Living & Family Room
- Master Bedroom @ Upper Floor Front
- Wide Lot
- Wrap-Around Porch