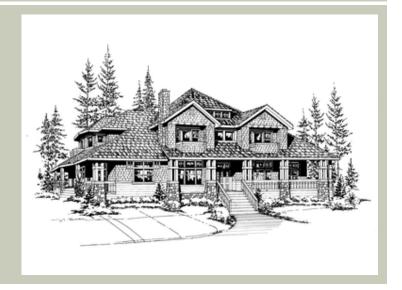

## **Architectural Style**

Craftsman Lodge Northwest

#### **Design Features**

- Bonus Space @ Upper Floor
- Den/Office
- Laundry Room @ Main Floor
- Living & Family Room
- Master Bedroom @ Upper Floor Front
- Wide Lot
- Wrap-Around Porch