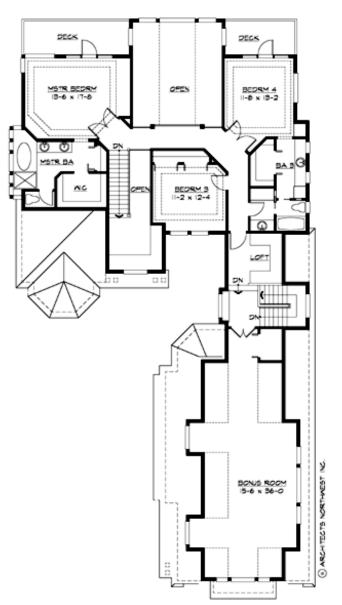

### **UPPER FLOOR**

COPYRIGHT NOTICE: It is illegal to build this plan without a legally obtained set of prints. It is illegal to copy or redraw these plans. Violation of U.S. Copyright Laws are punishable with fines up to \$150,000.

#### Area Summary

| Total Area:   | 3750 sq. ft. |
|---------------|--------------|
| Main Floor:   | 1880 sq. ft. |
| Upper Floor:  | 1870 sq. ft. |
| Garage Floor: | 990 sq. ft.  |

## **Design Features**

- Bonus Space @ Upper Floor
- Den/Office
- Laundry Room @ Main Floor
- Living & Family Room
- Master Bedroom @ Upper Floor Rear
- Narrow Lot