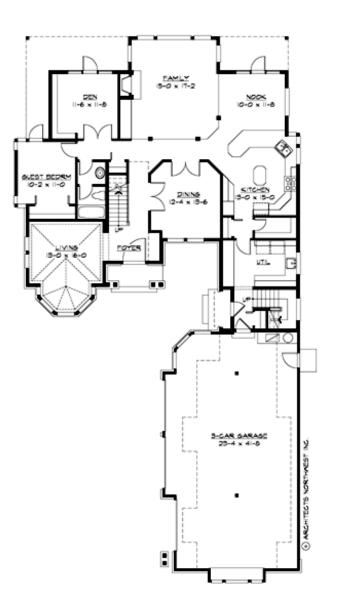

# MAIN FLOOR

COPYRIGHT NOTICE: It is illegal to build this plan without a legally obtained set of prints. It is illegal to copy or redraw these plans. Violation of U.S. Copyright Laws are punishable with fines up to \$150,000.

#### Area Summary

| Total Area:   | 3750 sq. ft. |
|---------------|--------------|
| Main Floor:   | 1880 sq. ft. |
| Upper Floor:  | 1870 sq. ft. |
| Garage Floor: | 990 sq. ft.  |

### **Number of Rooms**

| Bedrooms:   | 4 |
|-------------|---|
| Full Baths: | 3 |

## **Design Features**

- Bonus Space @ Upper Floor
- Den/Office
- Laundry Room @ Main Floor
- Living & Family Room
- Master Bedroom @ Upper Floor Rear
- Narrow Lot