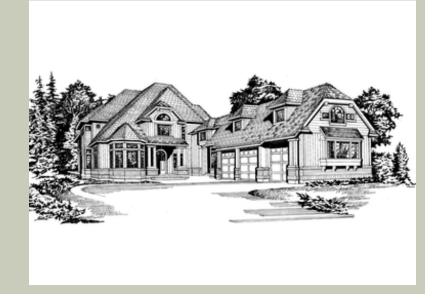

Total Area:3750 sq. ft.Garage Area:990 sq. ft.Garage Area:990 sq. ft.Garage Size:3Stories:2Bedrooms:4Full Baths:3Width:50'-0"Depth:96'-0"Height:33'-6"Foundation:Crawl Space





# MAIN FLOOR



COPYRIGHT NOTICE: It is illegal to build this plan without a legally obtained set of prints. It is illegal to copy or redraw these plans. Violation of U.S. Copyright Laws are punishable with fines up to \$150,000.



### **UPPER FLOOR**



COPYRIGHT NOTICE: It is illegal to build this plan without a legally obtained set of prints. It is illegal to copy or redraw these plans. Violation of U.S. Copyright Laws are punishable with fines up to \$150,000.



### PLAN DETAILS

#### Area Summary

| Total Area:   | 3750 sq. ft. |
|---------------|--------------|
| Main Floor:   | 1880 sq. ft. |
| Upper Floor:  | 1870 sq. ft. |
| Garage Floor: | 990 sq. ft.  |

#### **General Information**

| Stories: | 2      |
|----------|--------|
| Width:   | 50'-0" |
| Depth:   | 96'-0" |
|