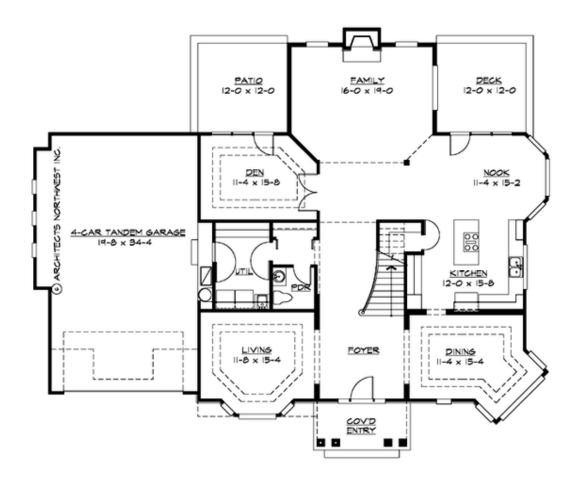

MAIN FLOOR

COPYRIGHT NOTICE: It is illegal to build this plan without a legally obtained set of prints. It is illegal to copy or redraw these plans. Violation of U.S. Copyright Laws are punishable with fines up to \$150,000.

## **Design Features**

- Bonus Space @ Upper Floor
- Den/Office
- Laundry Room @ Main Floor
- Living & Family Room
- Master Bedroom @ Upper Floor Rear
- View Lot Front
- Wide Lot

COPYRIGHT NOTICE: It is illegal to build this plan without a legally obtained set of prints. It is illegal to copy or redraw these plans. Violation of U.S. Copyright Laws are punishable with fines up to \$150,000.