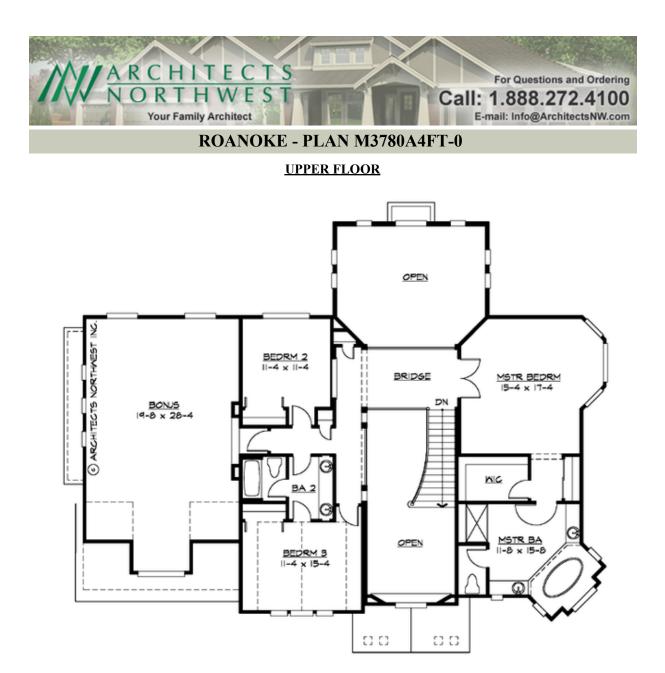

# **ROANOKE - PLAN M3780A4FT-0**

## **Design Features**

- Bonus Space @ Upper Floor
- Den/Office
- Laundry Room @ Main Floor
- Living & Family Room
- Master Bedroom @ Upper Floor Rear
- View Lot Front
- Wide Lot

COPYRIGHT NOTICE: It is illegal to build this plan without a legally obtained set of prints. It is illegal to copy or redraw these plans. Violation of U.S. Copyright Laws are punishable with fines up to \$150,000.