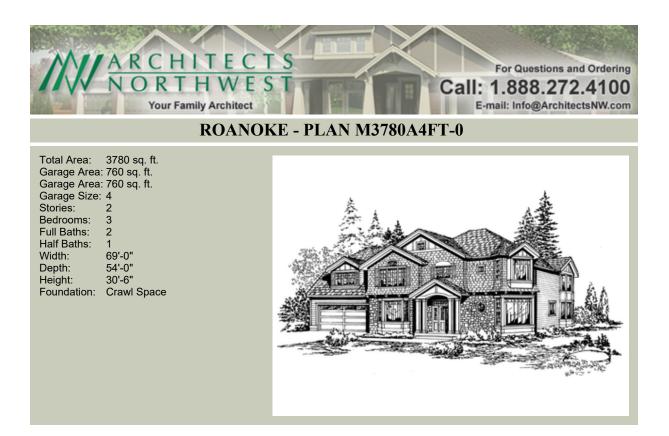

# **ROANOKE - PLAN M3780A4FT-0**

# Area Summary

| Total Area:   | 3780 sq. ft. |
|---------------|--------------|
| Main Floor:   | 1860 sq. ft. |
| Upper Floor:  | 1920 sq. ft. |
| Garage Floor: | 760 sq. ft.  |

## **General Information**

| Stories: | 2      |
|----------|--------|
| Width:   | 69'-0" |
| Depth:   | 54'-0" |
| Height:  | 30'-6" |

## Number of Rooms

| Bedrooms:   | 3 |
|-------------|---|
| Full Baths: | 2 |
| Half Baths: | 1 |

#### <u>Garage</u>

| Garage Size:          | 4      |
|-----------------------|--------|
| Garage Door Location: | Front  |
| Garage Type:          | Tandem |

8:12

## **Foundation Type** Crawl Space