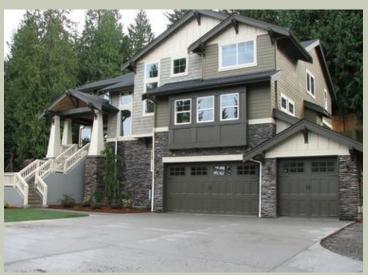

Total Area:3980 sq. ft.Garage Area:880 sq. ft.Garage Area:880 sq. ft.Garage Size:4Stories:3Bedrooms:4Full Baths:5Width:54'-0"Depth:44'-0"Height:26'-0"Foundation:Crawl Space





# MADERAS - PLAN M3865A4FTU-0

MAIN FLOOR



COPYRIGHT NOTICE: It is illegal to build this plan without a legally obtained set of prints. It is illegal to copy or redraw these plans. Violation of U.S. Copyright Laws are punishable with fines up to \$150,000.



MADERAS - PLAN M3865A4FTU-0

UPPER FLOOR



COPYRIGHT NOTICE: It is illegal to build this plan without a legally obtained set of prints. It is illegal to copy or redraw these plans. Violation of U.S. Copyright Laws are punishable with fines up to \$150,000.



COPYRIGHT NOTICE: It is illegal to build this plan without a legally obtained set of prints. It is illegal to copy or redraw these plans. Violation of U.S. Copyright Laws are punishable with fines up to \$150,000.



# MADERAS - PLAN M3865A4FTU-0

# PLAN DETAILS

## Area S