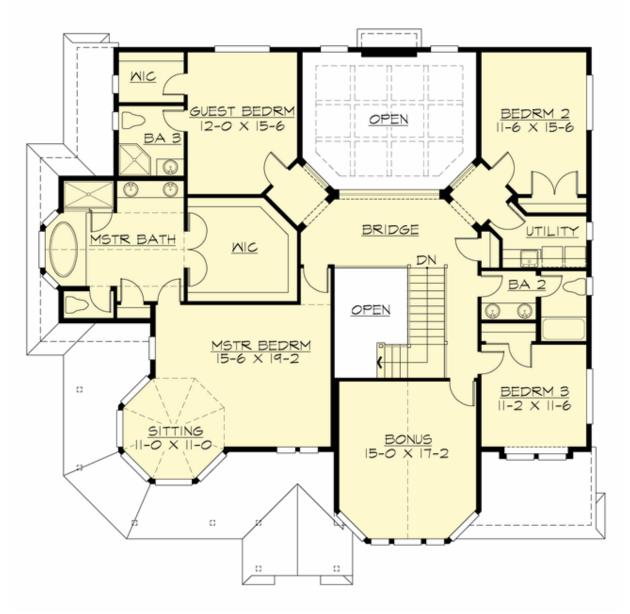

# QUEEN ANNE - PLAN M3965A3S-0

UPPER FLOOR

**COPYRIGHT NOTICE:** It is illegal to build this plan without a legally obtained set of prints. It is illegal to copy or redraw these plans. Violation of U.S. Copyright Laws are punishable with fines up to \$150,000.

## Area Summary

| Total Area:   | 3965 sq. ft. |
|---------------|--------------|
| Main Floor:   | 1850 sq. ft. |
| Upper Floor:  | 2115 sq. ft. |
| Garage Floor: | 735 sq. ft.  |

### **Design Features**

- Best Selling Plan
- Bonus Space @ Upper Floor
- Den/Office
- Laundry Room @ Upper Floor
- Living & Family Room
- Master Bedroom @ Upper Floor Front
- View Lot Front
- Wrap-Around Porch