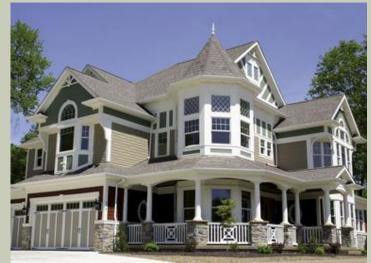

## QUEEN ANNE - PLAN M3965A3S-0

### Architectural Style

| Farmhouse |
|-----------|
| Shingle   |
| Victorian |

### **Design Features**

- Best Selling Plan
- Bonus Space @ Upper Floor
- Den/Office
- Laundry Room @ Upper Floor
- Living & Family Room
- Master Bedroom @ Upper Floor Front
- View Lot Front
- Wrap-Around Porch