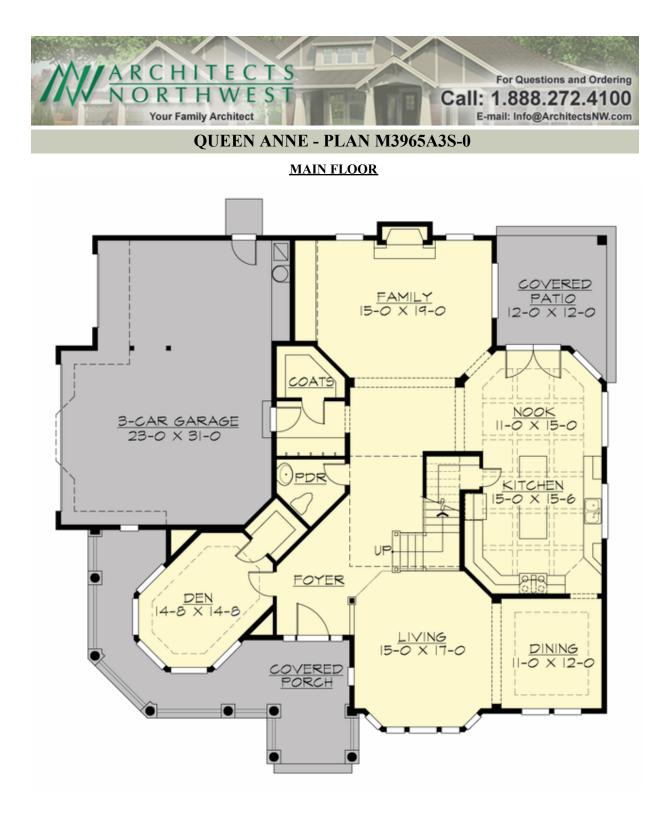

## QUEEN ANNE - PLAN M3965A3S-0

## Area Summary

| Total Area:   | 3965 sq. ft. |
|---------------|--------------|
| Main Floor:   | 1850 sq. ft. |
| Upper Floor:  | 2115 sq. ft. |
| Garage Floor: | 735 sq. ft.  |

### **Design Features**

- Best Selling Plan
- Bonus Space @ Upper Floor
- Den/Office
- Laundry Room @ Upper Floor
- Living & Family Room
- Master Bedroom @ Upper Floor Front
- View Lot Front
- Wrap-Around Porch