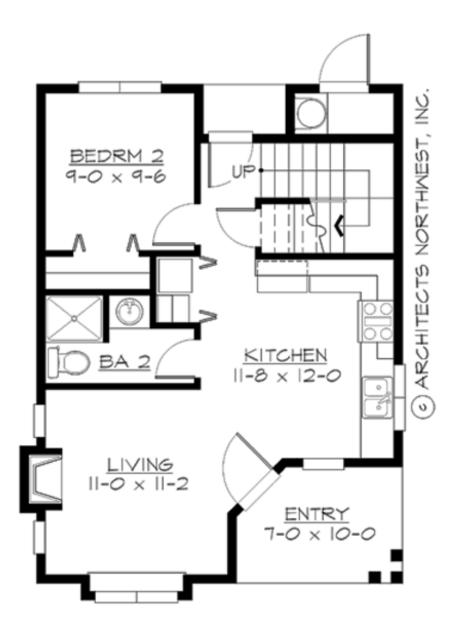

### **MAIN FLOOR**

## **PLAN DETAILS**

**Area Summary** 

Total Area: 1113 sq. ft. Main Floor: 591 sq. ft. Upper Floor: 522 sq. ft.

**General Information** 

 Stories:
 2

 Width:
 22'-0"

 Depth:
 30'-0"

 Height:
 24'-6"