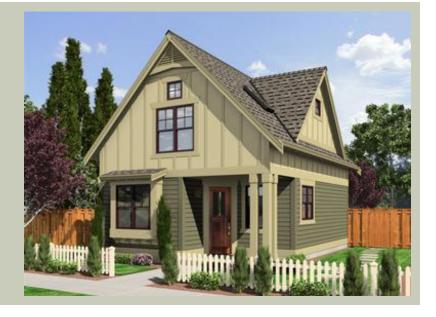

Total Area: 1113 sq. ft. Garage Area: 0 sq. ft. Garage Size: No Garage Stories: 2

Stories: 2
Bedrooms: 2
Full Baths: 2
Width: 22'-0"
Depth: 30'-0"
Height: 24'-6"
Foundation: Crawl Space

## **PLAN DETAILS**

**Area Summary** 

Total Area: 1113 sq. ft. Main Floor: 591 sq. ft. Upper Floor: 522 sq. ft.

**General Information** 

 Stories:
 2

 Width:
 22'-0"

 Depth:
 30'-0"

 Height:
 24'-6"

**Architectural Style** 

Bungalow Cottage Farmhouse

**Number of Rooms** 

Bedrooms: 2 Full Baths: 2

**Garage** No Garage

**Roof Pitches** 

Primary: 12:12

**Wall Heights** 