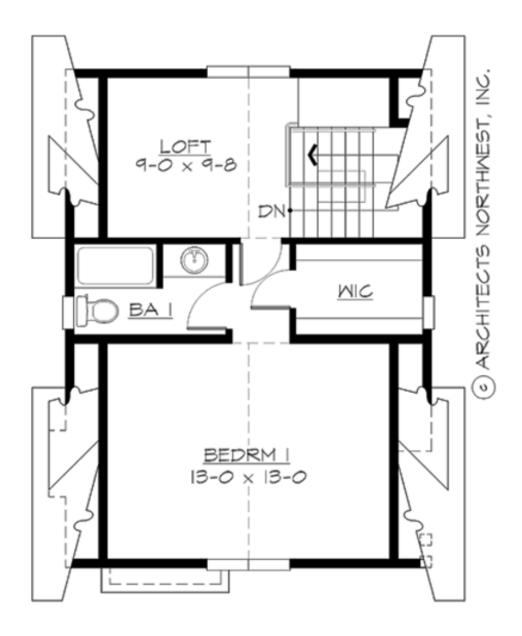

#### **UPPER FLOOR**

## **PLAN DETAILS**

**Area Summary** 

Total Area: 1113 sq. ft. Main Floor: 591 sq. ft. Upper Floor: 522 sq. ft.

**General Information** 

 Stories:
 2

 Width:
 22'-0"

 Depth:
 30'-0"

 Height:
 24'-6"