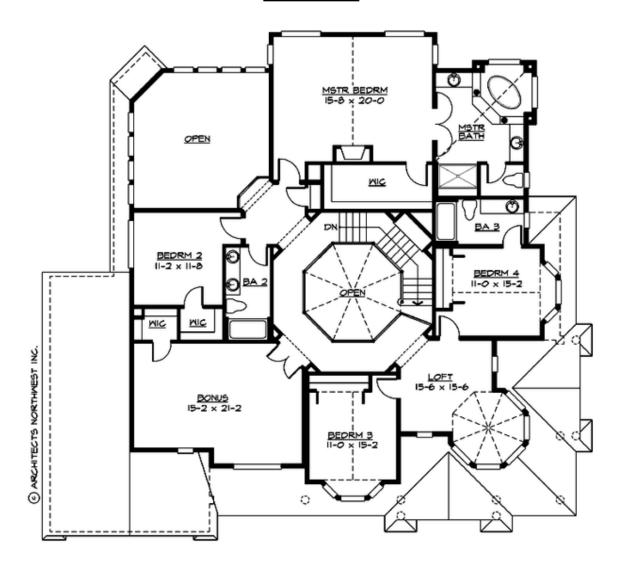

## **UPPER FLOOR**

### **Area Summary**

Total Area: 4060 sq. ft.
Main Floor: 2000 sq. ft.
Upper Floor: 2060 sq. ft.
Garage Floor: 925 sq. ft.