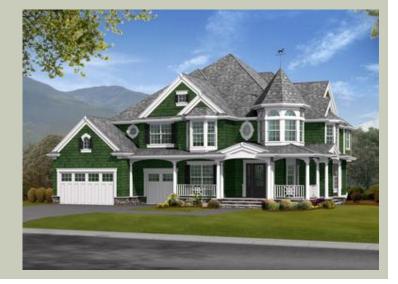

#### **Architectural Style**

Farmhouse Shingle Victorian

#### **Design Features**

- Best Selling Plan
- Bonus Space @ Upper Floor
- Den/Office
- Front Porch
- Laundry Room @ Main Floor
- Living & Family Room
- Master Bedroom @ Upper Floor Rear
- View Lot Rear
- Wide Lot