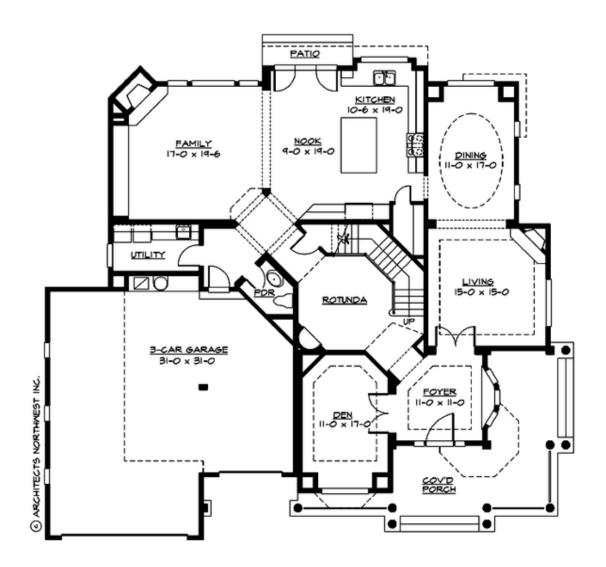

## **MAIN FLOOR**

### **Area Summary**

Total Area: 4060 sq. ft.
Main Floor: 2000 sq. ft.
Upper Floor: 2060 sq. ft.
Garage Floor: 925 sq. ft.