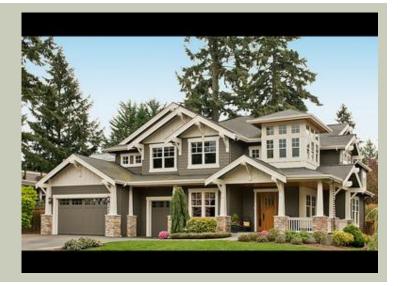

| Total Area:  | 4030 sq. ft. |
|--------------|--------------|
| Garage Area: | 940 sq. ft.  |
| Garage Area: | 940 sq. ft.  |
| Garage Size: | 3            |
| Stories:     | 2            |
| Bedrooms:    | 4            |
| Full Baths:  | 3            |
| Half Baths:  | 1            |
| Width:       | 67'-0"       |
| Depth:       | 61'-0"       |
| Height:      | 31'-0"       |
| Foundation:  | Crawl Space  |
|              |              |



COPYRIGHT NOTICE: It is illegal to build this plan without a legally obtained set of prints. It is illegal to copy or redraw these plans. Violation of U.S. Copyright Laws are punishable with fines up to \$150,000.



MAIN FLOOR



COPYRIGHT NOTICE: It is illegal to build this plan without a legally obtained set of prints. It is illegal to copy or redraw these plans. Violation of U.S. Copyright Laws are punishable with fines up to \$150,000.



UPPER FLOOR



COPYRIGHT NOTICE: It is illegal to build this plan without a legally obtained set of prints. It is illegal to copy or redraw these plans. Violation of U.S. Copyright Laws are punishable with fines up to \$150,000.



# PLAN DETAILS

### Area Summary

| Total Area:   | 4030 sq. ft. |
|---------------|--------------|
| Main Floor:   |