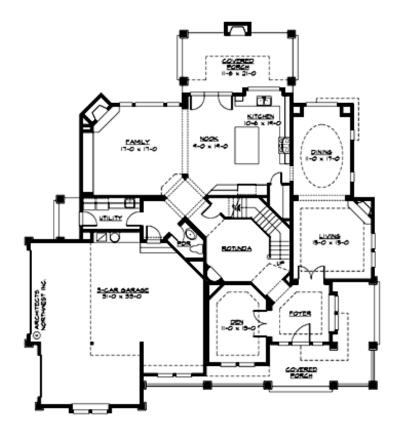

### MAIN FLOOR

COPYRIGHT NOTICE: It is illegal to build this plan without a legally obtained set of prints. It is illegal to copy or redraw these plans. Violation of U.S. Copyright Laws are punishable with fines up to \$150,000.

## Area Summary

| Total Area:   | 4070 sq. ft. |
|---------------|--------------|
| Main Floor:   | 1985 sq. ft. |
| Upper Floor:  | 2085 sq. ft. |
| Garage Floor: | 978 sq. ft.  |

# **Design Features**

- Bonus Space @ Upper Floor
- Den/Office
- Front Porch
- Laundry Room @ Main Floor
- Living & Family Room
- Master Bedroom @ Upper Floor Rear
- Wide Lot

COPYRIGHT NOTICE: It is illegal to build this plan without a legally obtained set of prints. It is illegal to copy or redraw these plans. Violation of U.S. Copyright Laws are punishable with fines up to \$150,000.