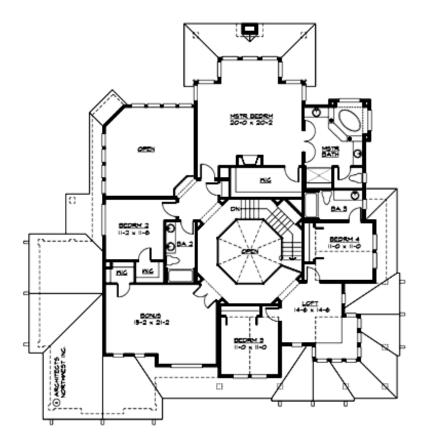

#### **UPPER FLOOR**

COPYRIGHT NOTICE: It is illegal to build this plan without a legally obtained set of prints. It is illegal to copy or redraw these plans. Violation of U.S. Copyright Laws are punishable with fines up to \$150,000.

## Area Summary

| Total Area:   | 4070 sq. ft. |
|---------------|--------------|
| Main Floor:   | 1985 sq. ft. |
| Upper Floor:  | 2085 sq. ft. |
| Garage Floor: | 978 sq. ft.  |

# **Design Features**

- Bonus Space @ Upper Floor
- Den/Office
- Front Porch
- Laundry Room @ Main Floor
- Living & Family Room
- Master Bedroom @ Upper Floor Rear
- Wide Lot

COPYRIGHT NOTICE: It is illegal to build this plan without a legally obtained set of prints. It is illegal to copy or redraw these plans. Violation of U.S. Copyright Laws are punishable with fines up to \$150,000.