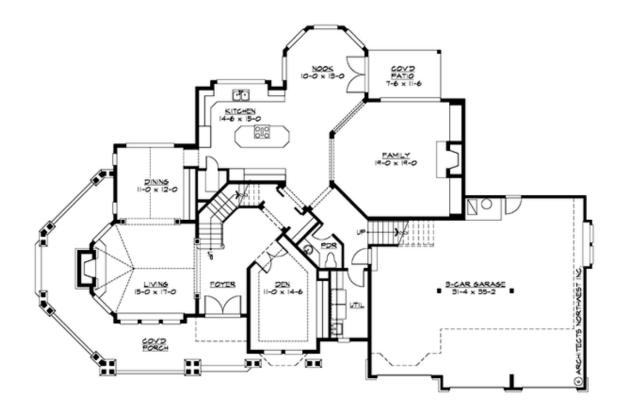

## **MAIN FLOOR**

**Perfect for a Forest of Fairway Lot**. A Craftsman masterpiece, the Cedar Grove is perfect for a forest or fairway lot. Its wrap-around porch adds warmth to the facade and is a great place to watch the world go by. The popular family living layout features vaulted formal living and dining rooms off the volume foyer, complemented by a spacious informal living area with a covered patio that is ideal for outdoor dining. The angled front stair leads directly to the luxury master suite with its private sitting room and grand bath. A second stair provides quiet access to the children's bedrooms with connecting bath, guest suite with private bath and large vaulted bonus room. The romantic facade and easy-living floor plan of the Cedar Grove was recognized as Best Published Plan at the 2007 AIBD Design Competition.

#### **Area Summary**

Total Area: 4220 sq. ft.
Main Floor: 2075 sq. ft.
Upper Floor: 2145 sq. ft.
Garage Floor: 1065 sq. ft.