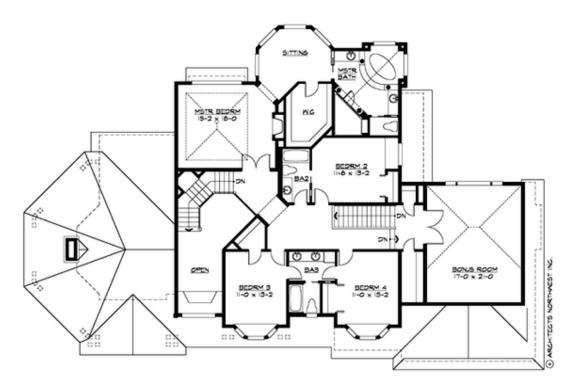

## **UPPER FLOOR**

**Perfect for a Forest of Fairway Lot**. A Craftsman masterpiece, the Cedar Grove is perfect for a forest or fairway lot. Its wrap-around porch adds warmth to the facade and is a great place to watch the world go by. The popular family living layout features vaulted formal living and dining rooms off the volume foyer, complemented by a spacious informal living area with a covered patio that is ideal for outdoor dining. The angled front stair leads directly to the luxury master suite with its private sitting room and grand bath. A second stair provides quiet access to the children's bedrooms with connecting bath, guest suite with private bath and large vaulted bonus room. The romantic facade and easy-living floor plan of the Cedar Grove was recognized as Best Published Plan at the 2007 AIBD Design Competition.

#### **Area Summary**

Total Area: 4220 sq. ft.
Main Floor: 2075 sq. ft.
Upper Floor: 2145 sq. ft.
Garage Floor: 1065 sq. ft.