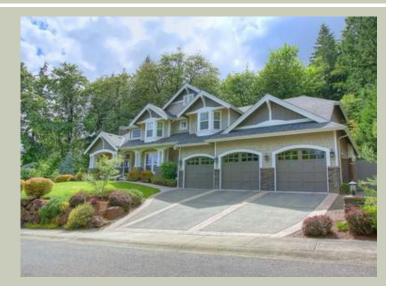

**Perfect for a Forest of Fairway Lot**. A Craftsman masterpiece, the Cedar Grove is perfect for a forest or fairway lot. Its wrap-around porch adds warmth to the facade and is a great place to watch the world go by. The popular family living layout features vaulted formal living and dining rooms off the volume foyer, complemented by a spacious informal living area with a covered patio that is ideal for outdoor dining. The angled front stair leads directly to the luxury master suite with its private sitting room and grand bath. A second stair provides quiet access to the children's bedrooms with connecting bath, guest suite with private bath and large vaulted bonus room. The romantic facade and easy-living floor plan of the Cedar Grove was recognized as Best Published Plan at the 2007 AIBD Design Competition.