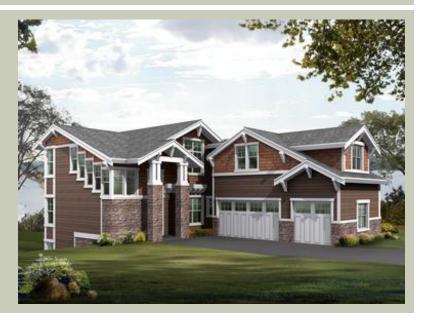

Total Area:3009 sq. ft.Garage Area:591 sq. ft.Garage Area:591 sq. ft.Garage Size:3Stories:2Bedrooms:3Full Baths:2Half Baths:1Width:44'-0"Depth:76'-0"Height:25'-6"Foundation:Crawl Space





## MAIN FLOOR



COPYRIGHT NOTICE: It is illegal to build this plan without a legally obtained set of prints. It is illegal to copy or redraw these plans. Violation of U.S. Copyright Laws are punishable with fines up to \$150,000.



### **UPPER FLOOR**



COPYRIGHT NOTICE: It is illegal to build this plan without a legally obtained set of prints. It is illegal to copy or redraw these plans. Violation of U.S. Copyright Laws are punishable with fines up to \$150,000.



## PLAN DETAILS

## Area Summary

| Total Area:   | 3009 sq. ft. |
|---------------|--------------|
| Main Floor:   | 1387 sq. ft. |
| Upper Floor:  | 1622 sq. ft. |
| Garage Floor: | 591 sq. ft   |

#### **General Information**

| Stories: | 2      |
|----------|--------|
| Width:   | 44'-0" |
| Depth:   | 76'-0" |
| He