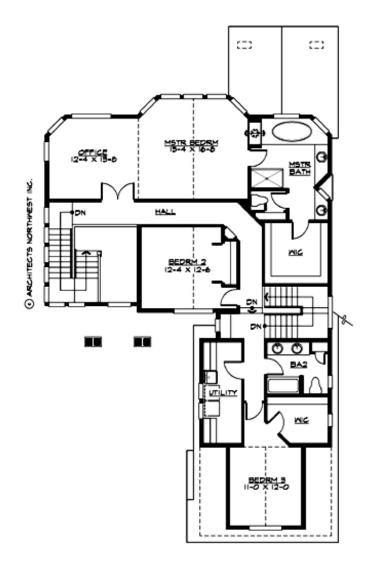

### **UPPER FLOOR**

COPYRIGHT NOTICE: It is illegal to build this plan without a legally obtained set of prints. It is illegal to copy or redraw these plans. Violation of U.S. Copyright Laws are punishable with fines up to \$150,000.

## Area Summary

| Total Area:   | 3009 sq. ft. |
|---------------|--------------|
| Main Floor:   | 1387 sq. ft. |
| Upper Floor:  | 1622 sq. ft. |
| Garage Floor: | 591 sq. ft   |

### Number of Rooms

| Bedrooms:   | 3 |
|-------------|---|
| Full Baths: | 2 |
| Half Baths: | 1 |