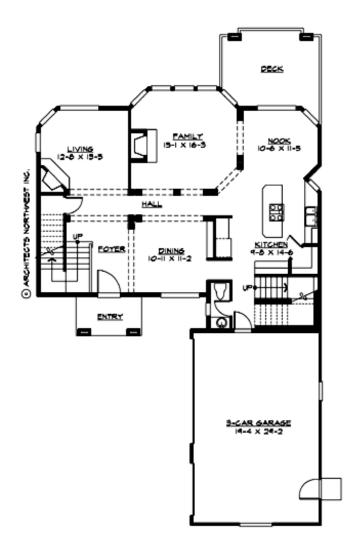

## MAIN FLOOR

COPYRIGHT NOTICE: It is illegal to build this plan without a legally obtained set of prints. It is illegal to copy or redraw these plans. Violation of U.S. Copyright Laws are punishable with fines up to \$150,000.

## Area Summary

| Total Area:   | 3009 sq. ft. |
|---------------|--------------|
| Main Floor:   | 1387 sq. ft. |
| Upper Floor:  | 1622 sq. ft. |
| Garage Floor: | 591 sq. ft   |