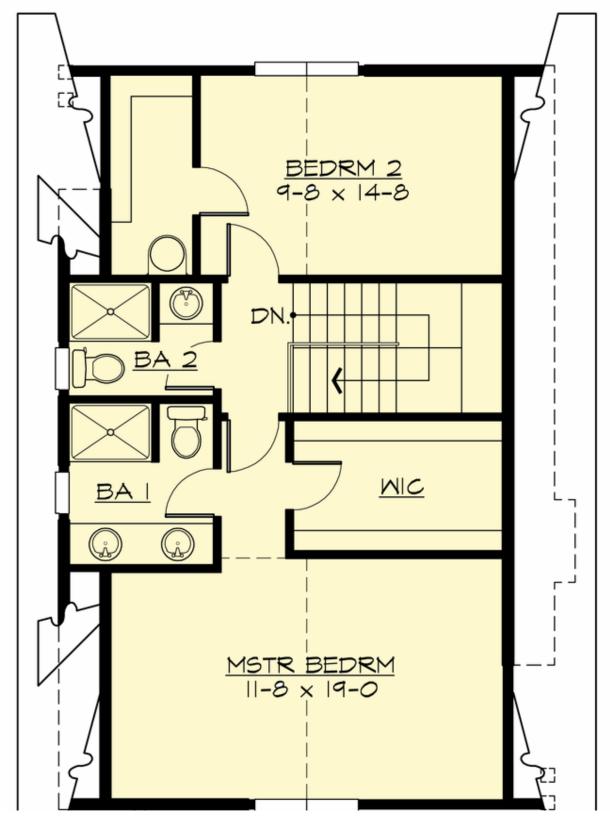

# **UPPER FLOOR**

**COPYRIGHT NOTICE:** It is illegal to build this plan without a legally obtained set of prints. It is illegal to copy or redraw these plans. Violation of U.S. Copyright Laws are punishable with fines up to \$150,000.

# **Area Summary**

Total Area: 1434 sq. ft. Main Floor: 752 sq. ft. Upper Floor: 682 sq. ft.