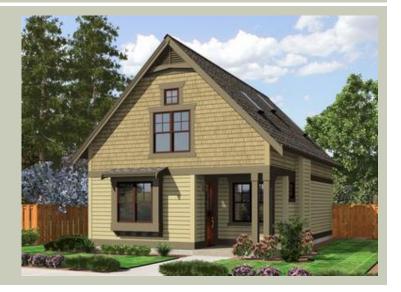

# WALDEN - PLAN M1434A0-0

Total Area: 1434 sq. ft. Garage Area: 0 sq. ft. Garage Area: 0 sq. ft. Garage Size: No Garage Stories: 2

Stories: 2
Bedrooms: 3
Full Baths: 3
Width: 24'-0"
Depth: 36'-0"
Height: 25'-6"
Foundation: Crawl Space

# WALDEN - PLAN M1434A0-0

### **Architectural Style**

Bungalow Cottage Farmhouse