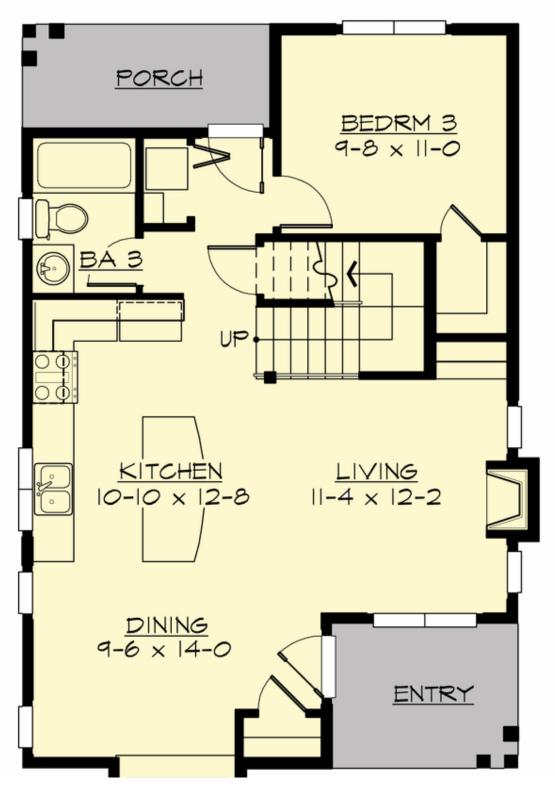

# **MAIN FLOOR**

**COPYRIGHT NOTICE:** It is illegal to build this plan without a legally obtained set of prints. It is illegal to copy or redraw these plans. Violation of U.S. Copyright Laws are punishable with fines up to \$150,000.

# **Area Summary**

Total Area: 1434 sq. ft. Main Floor: 752 sq. ft. Upper Floor: 682 sq. ft.