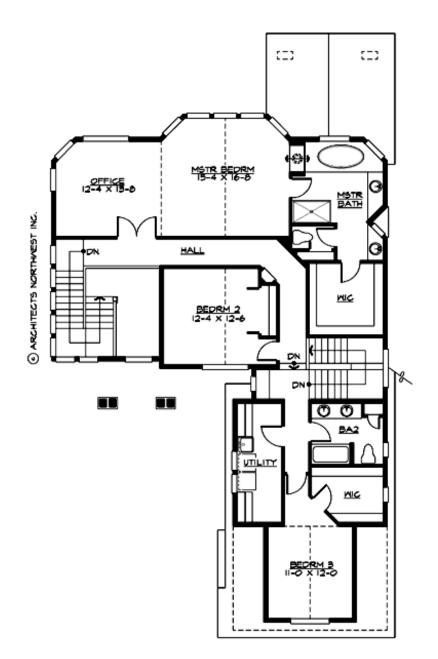

MAIN FLOOR

**UPPER FLOOR** 

LOWER FLOOR

### Area Summary

| Total Area:   | 4139 sq. ft. |
|---------------|--------------|
| Main Floor:   | 1387 sq. ft. |
| Upper Floor:  | 1622 sq. ft. |
| Lower Floor:  | 1130 sq. ft. |
| Garage Floor: | 591 sq. ft.  |

## Number of Rooms

| Bedrooms:   | 5 |
|-------------|---|
| Full Baths: | 4 |
| Half Baths: | 1 |

#### Wall Heights

| Main:      | 10'-0" |
|------------|--------|
| Upper:     | 9'-0"  |
| 3rd Floor: | 0'-0'' |
| Lower:     | 9'-0"  |

#### **Design Features**

- Bonus Space @ Lower Floor
- Laundry Room @ Upper Floor
- Living & Family Room
- Master Bedroom @ Upper Floor Rear
- Narrow Lot