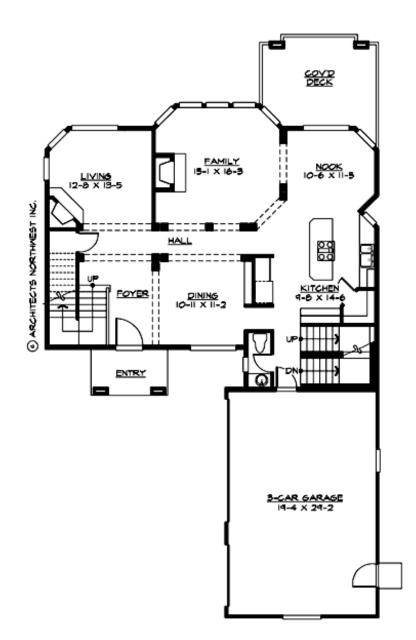

MAIN FLOOR

**UPPER FLOOR** 

LOWER FLOOR

### Area Summary

| Total Area:   | 4139 sq. ft. |
|---------------|--------------|
| Main Floor:   | 1387 sq. ft. |
| Upper Floor:  | 1622 sq. ft. |
| Lower Floor:  | 1130 sq. ft. |
| Garage Floor: | 591 sq. ft.  |

### <u>Garage</u>

| Garage Size:          | 3    |
|-----------------------|------|
| Garage Door Location: | Side |

#### **Design Features**

- Bonus Space @ Lower Floor
- Laundry Room @ Upper Floor
- Living & Family Room
- Master Bedroom @ Upper Floor Rear
- Narrow Lot