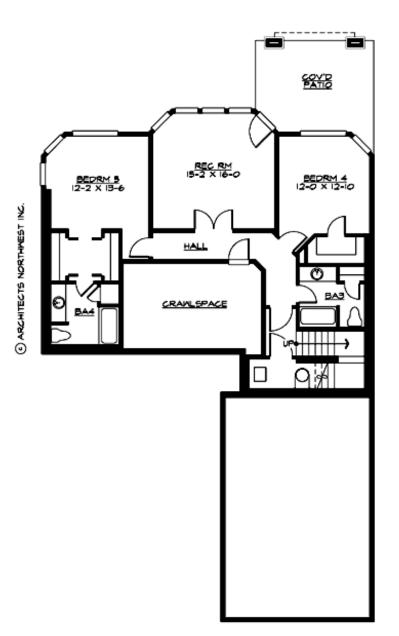

MAIN FLOOR

**UPPER FLOOR** 

LOWER FLOOR

### Area Summary

| Total Area:   | 4139 sq. ft. |
|---------------|--------------|
| Main Floor:   | 1387 sq. ft. |
| Upper Floor:  | 1622 sq. ft. |
| Lower Floor:  | 1130 sq. ft. |
| Garage Floor: | 591 sq. ft.  |

## Number of Rooms

| Bedrooms:   | 5 |
|-------------|---|
| Full Baths: | 4 |
| Half Baths: | 1 |

#### **Design Features**

- Bonus Space @ Lower Floor
- Laundry Room @ Upper Floor
- Living & Family Room
- Master Bedroom @ Upper Floor Rear
- Narrow Lot