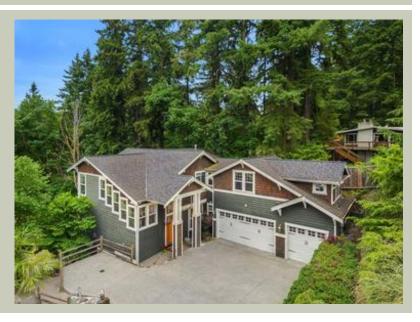

Total Area: 4139 sq. ft. Garage Area: 591 sq. ft. Garage Area: 591 sq. ft. Garage Size: 3 Stories: 3 3 5 Bedrooms: Full Baths: 4 Half Baths: 1 Width: 44'-0" 76'-0" Depth: Height: 25'-6" Foundation: Daylight Basement

### Area Summary

| Total Area:   | 4139 sq. ft. |
|---------------|--------------|
| Main Floor:   | 1387 sq. ft. |
| Upper Floor:  | 1622 sq. ft. |
| Lower Floor:  | 1130 sq. ft. |
| Garage Floor: | 591 sq. ft.  |

#### **General Information**

| Stories: | 3      |
|----------|--------|
| Width:   | 44'-0" |
| Depth:   | 76'-0" |
| Height:  | 25'-6" |

## Number of Rooms

| Bedrooms:   | 5 |
|-------------|---|
| Full Baths: | 4 |
| Half Baths: | 1 |

### <u>Garage</u>

| Garage Size:          | 3    |
|-----------------------|------|
| Garage Door Location: | Side |

#### **Design Features**

- Bonus Space @ Lower Floor
- Laundry Room @ Upper Floor
- Living & Family Room
- Master Bedroom @ Upper Floor Rear
- Narrow Lot