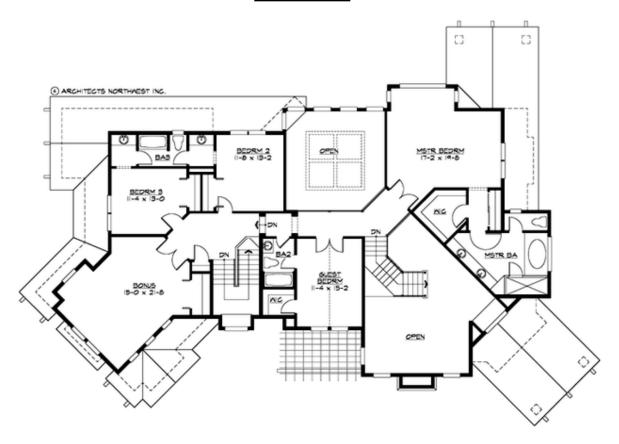

## **UPPER FLOOR**

## **Area Summary**

Total Area: 4225 sq. ft.
Main Floor: 2222 sq. ft.
Upper Floor: 2003 sq. ft.
Garage Floor: 1100 sq. ft.

#### **Design Features**

- Bonus Space @ Upper Floor
- Den/Office
- Laundry Room @ Main Floor
- Living & Family Room
- Master Bedroom @ Upper Floor Rear
- Wide Lot