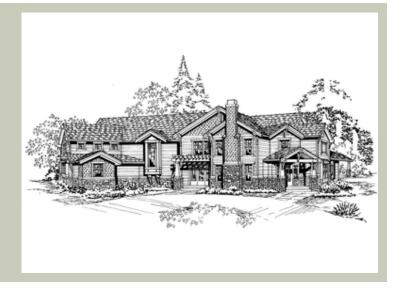

Total Area: 4225 sq. ft. Garage Area: 1100 sq. ft. Garage Area: 1100 sq. ft. Garage Size: 3

Garage Size: 3
Stories: 2
Bedrooms: 4
Full Baths: 3
Half Baths: 1
Width: 95'-0"
Depth: 64'-0"
Height: 27'-0"
Foundation: Crawl Space



## **MAIN FLOOR**



## **UPPER FLOOR**



## **PLAN DETAILS**

## **Area Summary**

Total Area: 4225 sq. ft.
Main Floor: 2222 sq. ft.
Upper Floor: 2003 sq. ft.
Garage Floor: 1100 sq. ft.

## **General Information**

 Stories:
 2

 Width:
 95'-0"

 Depth:
 64'-0"

 Height:
 27'-0"

## **Architectural Style**

Craftsman Lodge Northwest

#### **Number of Rooms**

Bedrooms: 4
Full Baths: 3
Half Baths: 1

#### Garage

Garage Size: 3
Garage Door Location: Side

#### **Roof Pitches**

Primary: 6:12

#### **Wall Heights**

Main: 9'-0"
Upper: 8'-0"
3rd Floor: 0'-0"
Lower: 0'-0"

## **Foundation Type**

Crawl Space

## **Roof Framing**

Trusses

#### Floor Load

Live (lbs): 40 PSF Dead (lbs): 10 PSF

#### **Roof Load**

Live (lbs): 25 PSF Dead (lbs): 15 PSF Wind: 85 MPH

#### **Design Features**