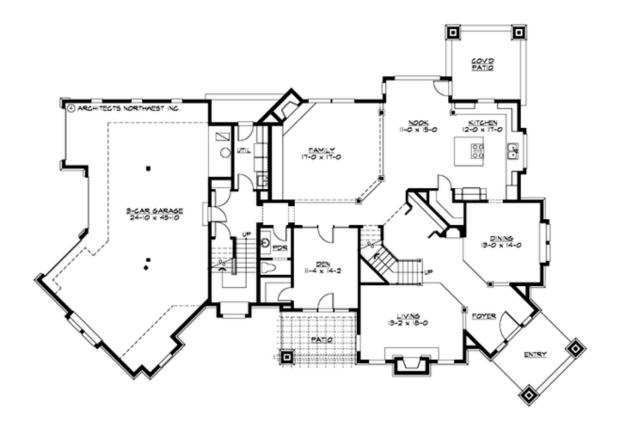

## **MAIN FLOOR**

## **Area Summary**

Total Area: 4225 sq. ft.
Main Floor: 2222 sq. ft.
Upper Floor: 2003 sq. ft.
Garage Floor: 1100 sq. ft.

#### **Design Features**

- Bonus Space @ Upper Floor
- Den/Office
- Laundry Room @ Main Floor
- Living & Family Room
- Master Bedroom @ Upper Floor Rear
- Wide Lot