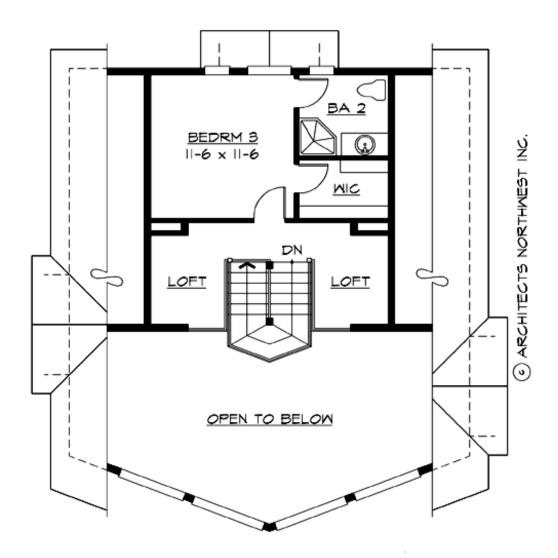

### **UPPER FLOOR**

### **Area Summary**

Total Area: 1450 sq. ft.
Main Floor: 1088 sq. ft.
Upper Floor: 362 sq. ft.

### **Design Features**

- Laundry Room @ Main Floor
- Living & Family Room
- Master Bedroom @ Upper Floor Rear
- Narrow Lot
- Vacation Plan