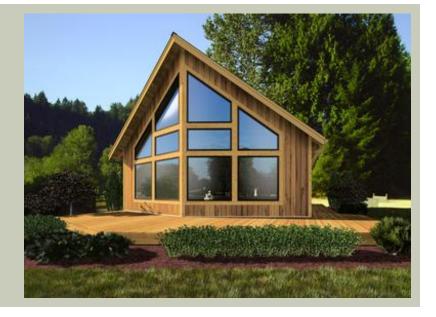

### **Architectural Style**

Alpine Cottage Mountain

### **Design Features**

- Laundry Room @ Main Floor
- Living & Family Room
- Master Bedroom @ Upper Floor Rear
- Narrow Lot
- Vacation Plan