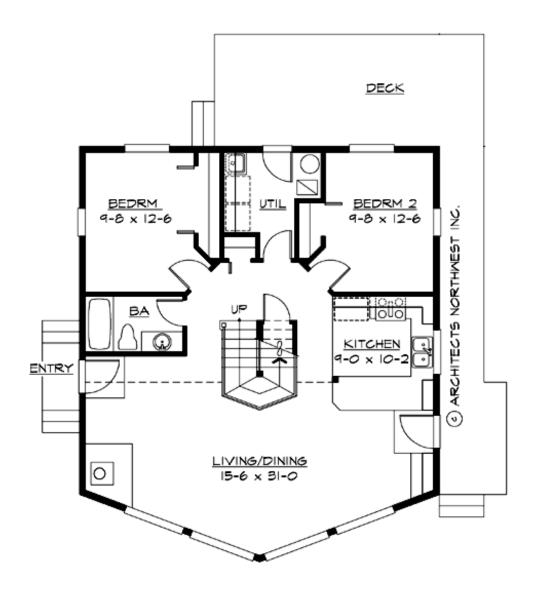

### **MAIN FLOOR**

### **Area Summary**

Total Area: 1450 sq. ft.
Main Floor: 1088 sq. ft.
Upper Floor: 362 sq. ft.

### **Number of Rooms**

Bedrooms: 3 Full Baths: 2

Garage No Garage

### **Design Features**

- Laundry Room @ Main Floor
- Living & Family Room
- Master Bedroom @ Upper Floor Rear
- Narrow Lot
- Vacation Plan