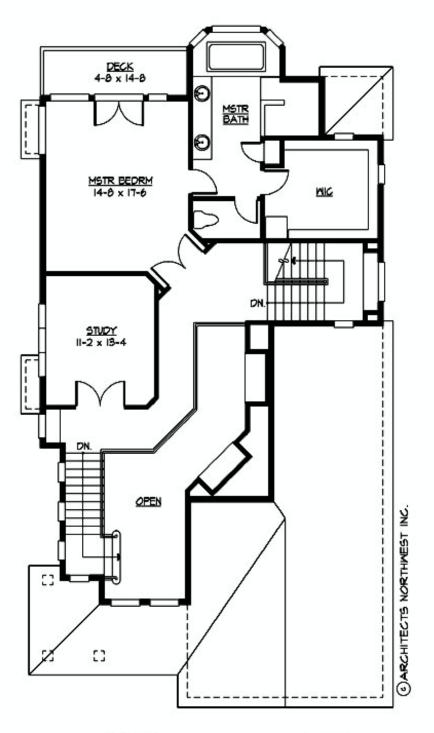

Total Area: 4441 sq. ft. Garage Area: 598 sq. ft. Garage Area: 598 sq. ft. Garage Size: 3 Stories: 4 Bedrooms: 4 Full Baths: 3 Half Baths: 1 Width: 35'-0" 69'-0" Depth: Height: 23'-6" Foundation: Daylight Basement





### MAIN FLOOR





### **UPPER FLOOR**





#### LOWER FLOOR





THIRD FLOOR





## PLAN DETAILS

## Area Summary

| Total Area:   | 4441 sq. ft. |
|---------------|--------------|
| Main Floor:   | 1532 sq. ft. |
| Upper Floor:  | 969 sq. ft.  |
| 3rd Floor:    | 860 sq. ft.  |
| Lower Floor:  | 1050 sq. ft. |
| Garage Floor: | 598 sq. ft.  |

## **General Information**

| Stories: | 4      |
|----------|--------|
| Width:   | 35'-0" |
| Depth:   | 69'-0" |
| Height:  | 23'-6" |

### Architectural Style

Craftsman Northwest Shingle

### Number of Rooms

| Bedrooms:   | 4 |
|-------------|---|
| Full Baths: | 3 |
| Half Baths: | 1 |

### <u>Garage</u>

| Garage Size:          | 3      |
|-----------------------|--------|
| Garage Door Location: | Front  |
| Garage Type:          | Tandem |

#### **Roof Pitches**

| Primary:   | 6:12 |
|------------|------|
| Second