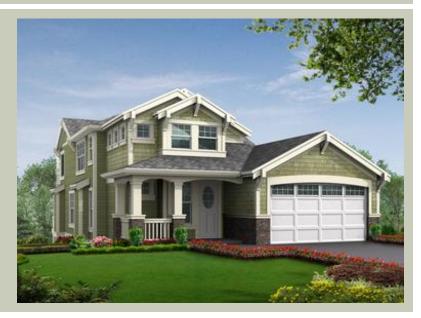

### Architectural Style

Craftsman Northwest Shingle

## **Design Features**

- Bonus Space @ Lower Floor
- Den/Office
- Laundry Room @ Lower Floor
- Living & Family Room
- Master Bedroom @ Upper Floor Front
- Narrow Lot
- Rear Porch