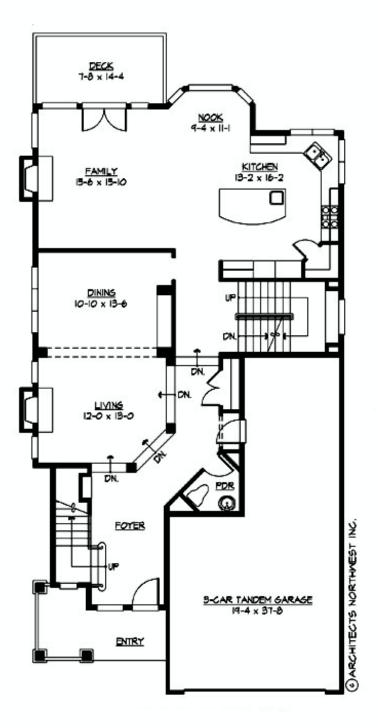

### MAIN FLOOR

## Area Summary

| Total Area:   | 4441 sq. ft. |
|---------------|--------------|
| Main Floor:   | 1532 sq. ft. |
| Upper Floor:  | 969 sq. ft.  |
| 3rd Floor:    | 860 sq. ft.  |
| Lower Floor:  | 1050 sq. ft. |
| Garage Floor: | 598 sq. ft.  |

## **Design Features**

- Bonus Space @ Lower Floor
- Den/Office
- Laundry Room @ Lower Floor
- Living & Family Room
- Master Bedroom @ Upper Floor Front
- Narrow Lot
- Rear Porch