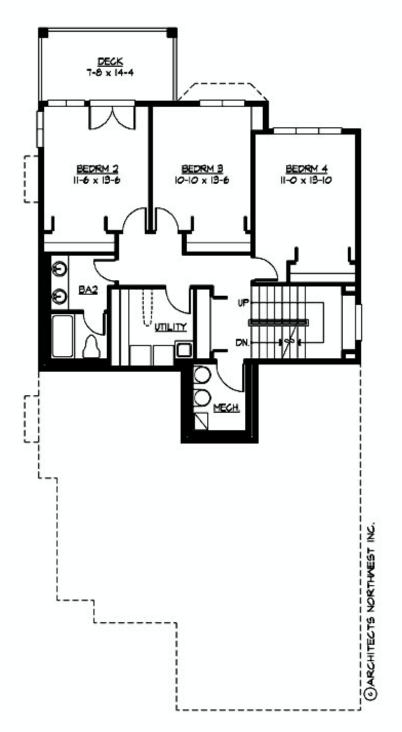

### **UPPER FLOOR**

## Area Summary

| Total Area:   | 4441 sq. ft. |
|---------------|--------------|
| Main Floor:   | 1532 sq. ft. |
| Upper Floor:  | 969 sq. ft.  |
| 3rd Floor:    | 860 sq. ft.  |
| Lower Floor:  | 1050 sq. ft. |
| Garage Floor: | 598 sq. ft.  |

## **Design Features**

- Bonus Space @ Lower Floor
- Den/Office
- Laundry Room @ Lower Floor
- Living & Family Room
- Master Bedroom @ Upper Floor Front
- Narrow Lot
- Rear Porch