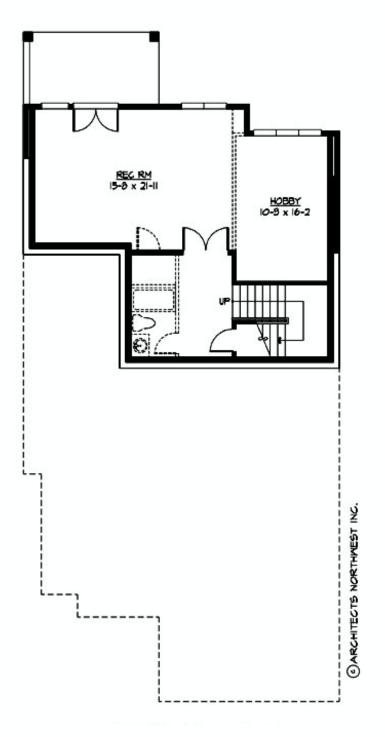

#### LOWER FLOOR

THIRD FLOOR

## Area Summary

| Total Area:   | 4441 sq. ft. |
|---------------|--------------|
| Main Floor:   | 1532 sq. ft. |
| Upper Floor:  | 969 sq. ft.  |
| 3rd Floor:    | 860 sq. ft.  |
| Lower Floor:  | 1050 sq. ft. |
| Garage Floor: | 598 sq. ft.  |

## **Design Features**

- Bonus Space @ Lower Floor
- Den/Office
- Laundry Room @ Lower Floor
- Living & Family Room
- Master Bedroom @ Upper Floor Front
- Narrow Lot
- Rear Porch