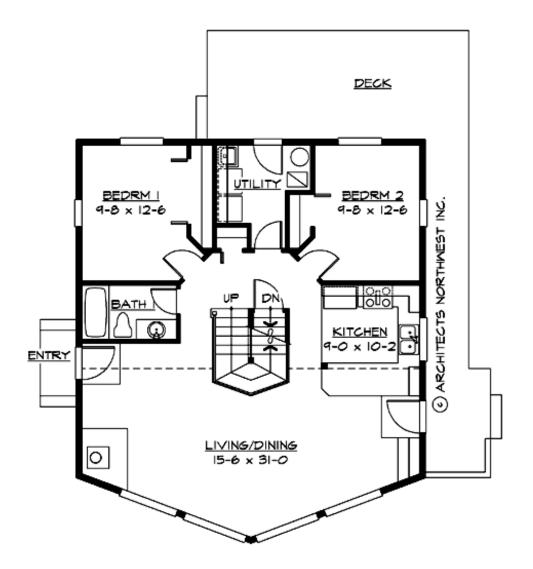

#### **MAIN FLOOR**

## **PLAN DETAILS**

**Area Summary** 

Total Area: 2538 sq. ft.
Main Floor: 1088 sq. ft.
Upper Floor: 362 sq. ft.
Lower Floor: 1088 sq. ft.

**General Information** 

 Stories:
 3

 Width:
 32'-0"

 Depth:
 37'-0"