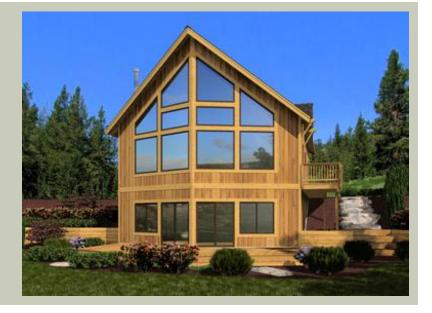

 Height:
 23'-6"

**Architectural Style** 

Alpine Cottage Mountain

**Number of Rooms** 

Bedrooms: 3 Full Baths: 2

Garage No Garage

**Roof Pitches** 

Primary: 9:12