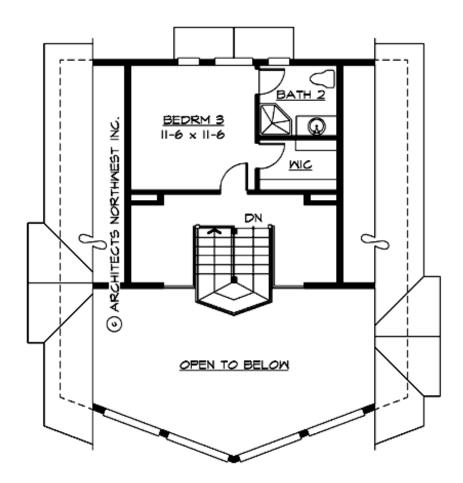

#### **UPPER FLOOR**

## **PLAN DETAILS**

**Area Summary** 

Total Area: 2538 sq. ft.
Main Floor: 1088 sq. ft.
Upper Floor: 362 sq. ft.
Lower Floor: 1088 sq. ft.

**General Information** 

 Stories:
 3

 Width:
 32'-0"

 Depth:
 37'-0"