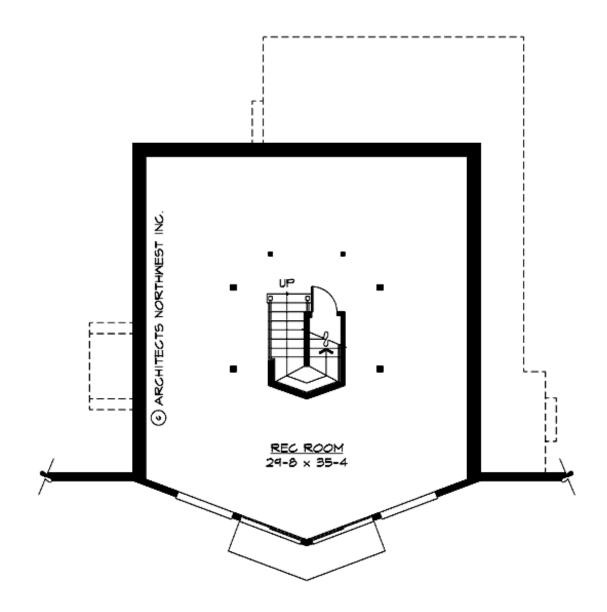

## **LOWER FLOOR**

## **PLAN DETAILS**

**Area Summary** 

Total Area: 2538 sq. ft.
Main Floor: 1088 sq. ft.
Upper Floor: 362 sq. ft.
Lower Floor: 1088 sq. ft.

**General Information** 

 Stories:
 3

 Width:
 32'-0"

 Depth:
 37'-0"