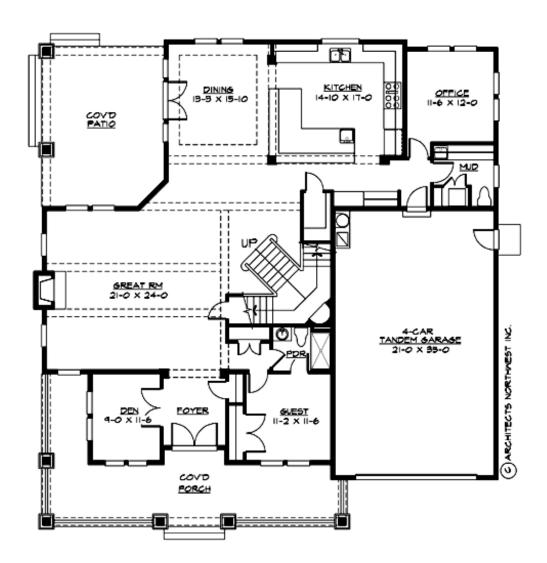

## **MAIN FLOOR**

## **Area Summary**

Total Area: 4531 sq. ft.
Main Floor: 2194 sq. ft.
Upper Floor: 2337 sq. ft.
Garage Floor: 764 sq. ft.

# **Design Features**

- Bonus Space @ Upper Floor
- Den/Office
- Front Porch
- Great Room
- Laundry Room @ Main & Upper Floor
- Master Bedroom @ Upper Floor Rear
- View Lot Rear
- Wide Lot