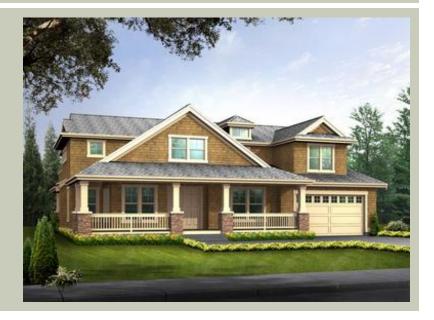

# **Architectural Style**

Craftsman Farmhouse Shingle

# **Design Features**

- Bonus Space @ Upper Floor
- Den/Office
- Front Porch
- Great Room
- Laundry Room @ Main & Upper Floor
- Master Bedroom @ Upper Floor Rear
- View Lot Rear
- Wide Lot