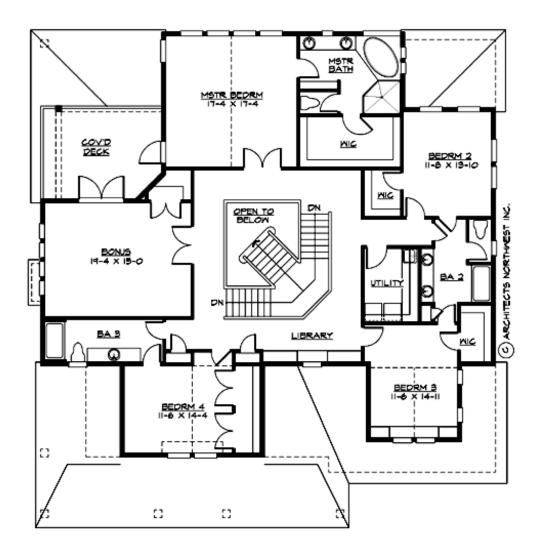

## **UPPER FLOOR**

## **Area Summary**

Total Area: 4531 sq. ft.
Main Floor: 2194 sq. ft.
Upper Floor: 2337 sq. ft.
Garage Floor: 764 sq. ft.

# **Design Features**

- Bonus Space @ Upper Floor
- Den/Office
- Front Porch
- Great Room
- Laundry Room @ Main & Upper Floor
- Master Bedroom @ Upper Floor Rear
- View Lot Rear
- Wide Lot