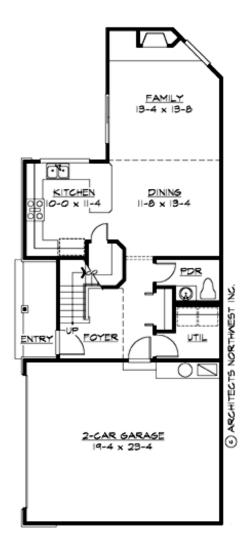

#### **MAIN FLOOR**

### **PLAN DETAILS**

**Area Summary** 

Total Area: 1450 sq. ft.

Main Floor: 730 sq. ft.

Upper Floor: 720 sq. ft.

Garage Floor: 575 sq. ft.

**General Information** 

 Stories:
 2

• Living & Family Room

• Master Bedroom @ Upper Floor Front

• Narrow Lot

• Small Plan