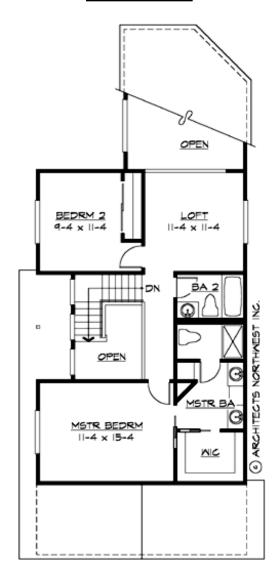

#### **UPPER FLOOR**

### **PLAN DETAILS**

**Area Summary** 

Total Area: 1450 sq. ft.

Main Floor: 730 sq. ft.

Upper Floor: 720 sq. ft.

Garage Floor: 575 sq. ft.

**General Information** 

 Stories:
 2

• Living & Family Room

• Master Bedroom @ Upper Floor Front

• Narrow Lot

• Small Plan