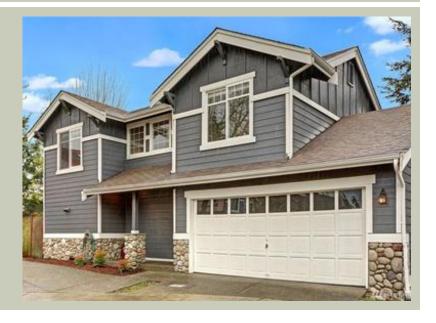

Total Area: 1450 sq. ft. Garage Area: 575 sq. ft. Garage Area: 575 sq. ft.

Garage Area: 575 sq. ft.
Garage Size: 2
Stories: 2
Bedrooms: 3
Full Baths: 2
Half Baths: 1
Width: 24'-0"
Depth: 60'-0"
Height: 22'-6"

### **PLAN DETAILS**

**Area Summary** 

Total Area: 1450 sq. ft.

Main Floor: 730 sq. ft.

Upper Floor: 720 sq. ft.

Garage Floor: 575 sq. ft.

**General Information** 

 Stories:
 2

 Width:
 24'-0"

 Depth:
 60'-0"

 Height:
 22'-6"

**Architectural Style** 

Craftsman Northwest Shotgun

**Number of Rooms** 

Bedrooms: 3
Full Baths: 2
Half Baths: 1

**Garage** 

Garage Size: 2
Garage Door Location: Front

**Roof Pitches** 

Primary: 6:12

**Wall Heights** 

Main: 8'-0"
Upper: 8'-0"
3rd Floor: 0'-0"
Lower: 0'-0"

**Foundation Type** 

Crawl Space

**Roof Framing** 

• Living & Family Room

• Master Bedroom @ Upper Floor Front

• Narrow Lot

• Small Plan