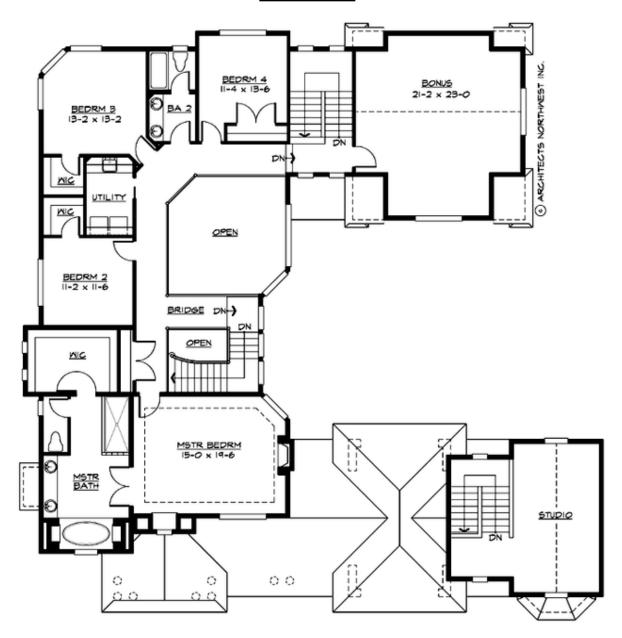

### **UPPER FLOOR**

#### **Area Summary**

Total Area: 4600 sq. ft.
Main Floor: 2055 sq. ft.
Upper Floor: 2545 sq. ft.
Garage Floor: 780 sq. ft.

#### **Design Features**

- Bonus Space @ Upper Floor
- Den/Office
- Front Porch
- Laundry Room @ Upper Floor
- Living & Family Room
- Master Bedroom @ Upper Floor Front
- View Lot Rear
- Wide Lot