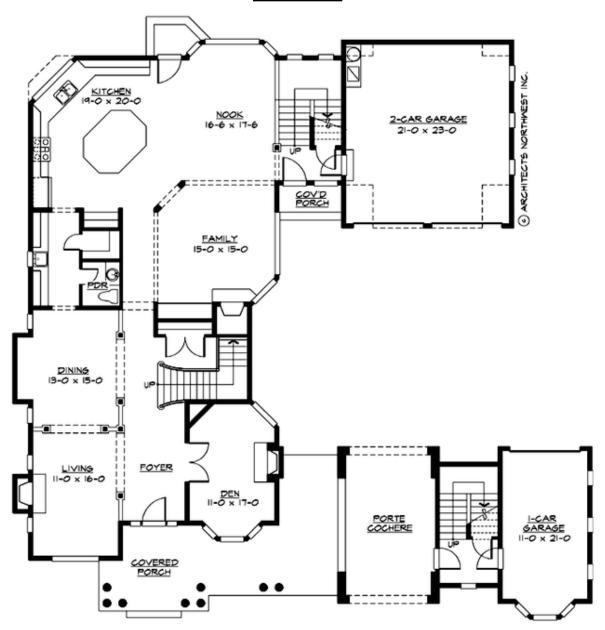

#### **MAIN FLOOR**

#### **Area Summary**

Total Area: 4600 sq. ft.
Main Floor: 2055 sq. ft.
Upper Floor: 2545 sq. ft.
Garage Floor: 780 sq. ft.

#### **Design Features**

- Bonus Space @ Upper Floor
- Den/Office
- Front Porch
- Laundry Room @ Upper Floor
- Living & Family Room
- Master Bedroom @ Upper Floor Front
- View Lot Rear
- Wide Lot