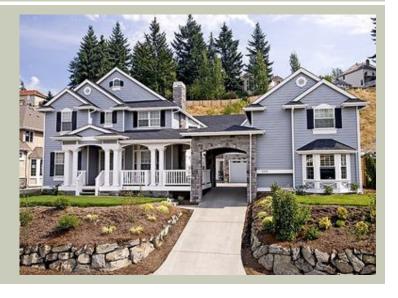

# MILLERS CROSSING - PLAN M4600A2F1RD-0

Total Area: 4600 sq. ft. Garage Area: 780 sq. ft. Garage Area: 780 sq. ft. Garage Size: 3

Garage Area. 780 sq. it.
Garage Size: 3
Stories: 2
Bedrooms: 4
Full Baths: 2
Half Baths: 1
Width: 74'-0"
Depth: 74'-0"
Height: 30'-6"
Foundation: Crawl Space

## **Architectural Style**

Country Farmhouse Traditional