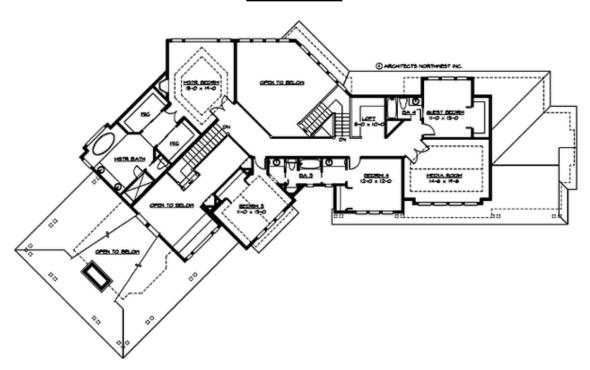

## **UPPER FLOOR**

#### **Area Summary**

Total Area: 4650 sq. ft.
Main Floor: 2595 sq. ft.
Upper Floor: 2055 sq. ft.
Garage Floor: 1175 sq. ft.

### **Design Features**

- Bonus Space @ Upper Floor
- Den/Office
- Laundry Room @ Main Floor
- Living & Family Room
- Master Bedroom @ Upper Floor Rear
- View Lot Rear
- Wide Lot
- Wrap-Around Porch