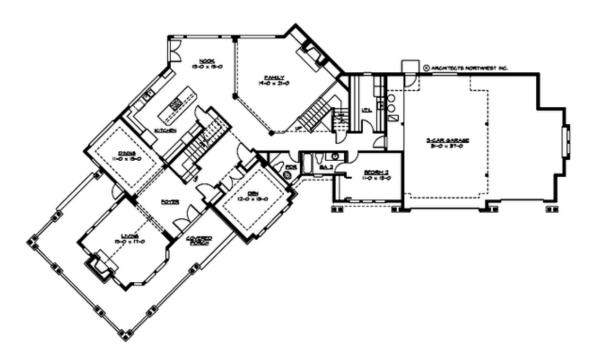

## **MAIN FLOOR**

#### **Area Summary**

Total Area: 4650 sq. ft.
Main Floor: 2595 sq. ft.
Upper Floor: 2055 sq. ft.
Garage Floor: 1175 sq. ft.

### **Design Features**

- Bonus Space @ Upper Floor
- Den/Office
- Laundry Room @ Main Floor
- Living & Family Room
- Master Bedroom @ Upper Floor Rear
- View Lot Rear
- Wide Lot
- Wrap-Around Porch