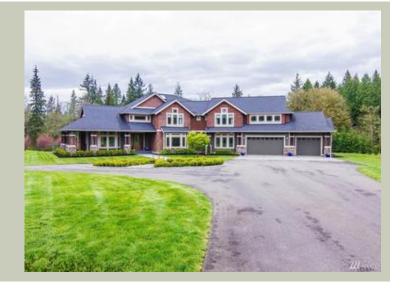

## **Architectural Style**

Craftsman Lodge Northwest

### **Design Features**

- Bonus Space @ Upper Floor
- Den/Office
- Laundry Room @ Main Floor
- Living & Family Room
- Master Bedroom @ Upper Floor Rear
- View Lot Rear
- Wide Lot
- Wrap-Around Porch