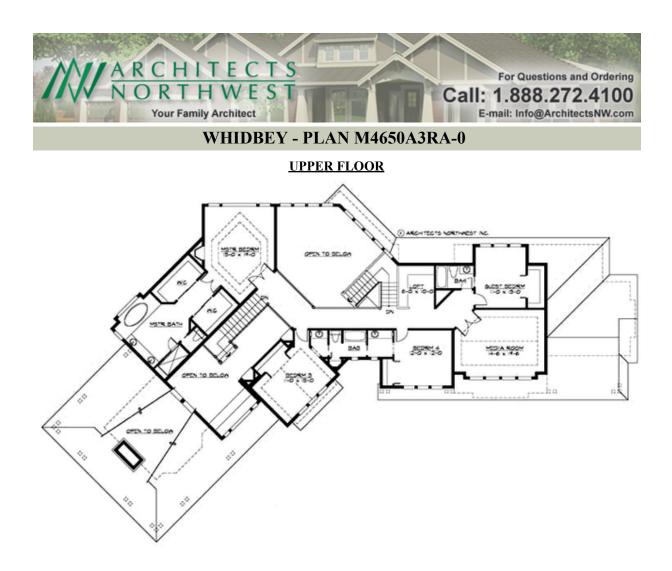

# WHIDBEY - PLAN M4650A3RA-0

## Area Summary

| Total Area:   | 4650 sq. ft. |
|---------------|--------------|
| Main Floor:   | 2595 sq. ft. |
| Upper Floor:  | 2055 sq. ft. |
| Garage Floor: | 1075 sq. ft. |

### **Design Features**

- Award Winning Design
- Bonus Space (a) Upper Floor
- Den/Office
- Laundry Room @ Main Floor
- Living & Family Room
- Master Bedroom @ Upper Floor Rear
- Wide Lot
- Wrap-Around Porch