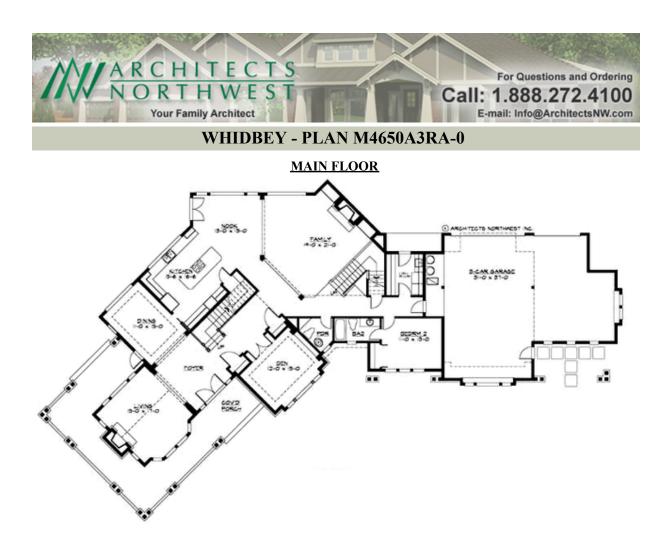

# WHIDBEY - PLAN M4650A3RA-0

## Area Summary

| Total Area:   | 4650 sq. ft. |
|---------------|--------------|
| Main Floor:   | 2595 sq. ft. |
| Upper Floor:  | 2055 sq. ft. |
| Garage Floor: | 1075 sq. ft. |

### **Design Features**

- Award Winning Design
- Bonus Space (a) Upper Floor
- Den/Office
- Laundry Room @ Main Floor
- Living & Family Room
- Master Bedroom @ Upper Floor Rear
- Wide Lot
- Wrap-Around Porch