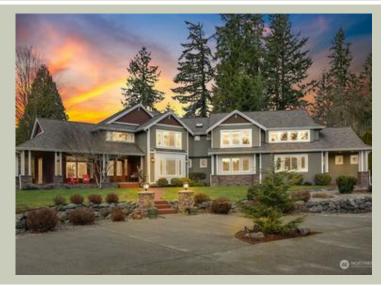

# WHIDBEY - PLAN M4650A3RA-0

# PLAN DETAILS

# Architectural Style

| Craftsman |  |
|-----------|--|
| Lodge     |  |
| Northwest |  |

### **Design Features**

- Award Winning Design
- Bonus Space (a) Upper Floor
- Den/Office
- Laundry Room @ Main Floor
- Living & Family Room
- Master Bedroom @ Upper Floor Rear
- Wide Lot
- Wrap-Around Porch