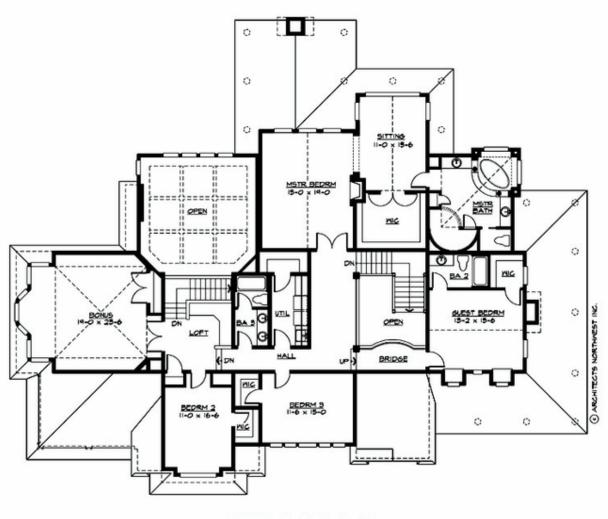

# HAWTHORN POINTE - PLAN M4720A3S-0

UPPER FLOOR

COPYRIGHT NOTICE: It is illegal to build this plan without a legally obtained set of prints. It is illegal to copy or redraw these plans. Violation of U.S. Copyright Laws are punishable with fines up to \$150,000.

## Area Summary

| Total Area:   | 5045 sq. ft. |
|---------------|--------------|
| Main Floor:   | 2415 sq. ft. |
| Upper Floor:  | 2630 sq. ft. |
| Garage Floor: | 1160 sq. ft. |

#### **Design Features**

- Bonus Space @ Upper Floor
- Den/Office
- Laundry Room @ Upper Floor
- Living & Family Room
- Master Bedroom @ Upper Floor Rear
- Wide Lot
- Wrap-Around Porch

COPYRIGHT NOTICE: It is illegal to build this plan without a legally obtained set of prints. It is illegal to copy or redraw these plans. Violation of U.S. Copyright Laws are punishable with fines up to \$150,000.