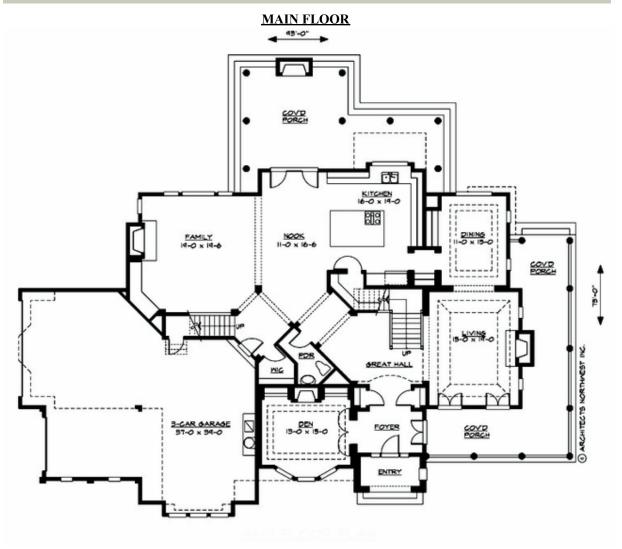

# HAWTHORN POINTE - PLAN M4720A3S-0

COPYRIGHT NOTICE: It is illegal to build this plan without a legally obtained set of prints. It is illegal to copy or redraw these plans. Violation of U.S. Copyright Laws are punishable with fines up to \$150,000.

## Area Summary

| Total Area:   | 5045 sq. ft. |
|---------------|--------------|
| Main Floor:   | 2415 sq. ft. |
| Upper Floor:  | 2630 sq. ft. |
| Garage Floor: | 1160 sq. ft. |

#### **Design Features**

- Bonus Space @ Upper Floor
- Den/Office
- Laundry Room @ Upper Floor
- Living & Family Room
- Master Bedroom @ Upper Floor Rear
- Wide Lot
- Wrap-Around Porch

COPYRIGHT NOTICE: It is illegal to build this plan without a legally obtained set of prints. It is illegal to copy or redraw these plans. Violation of U.S. Copyright Laws are punishable with fines up to \$150,000.