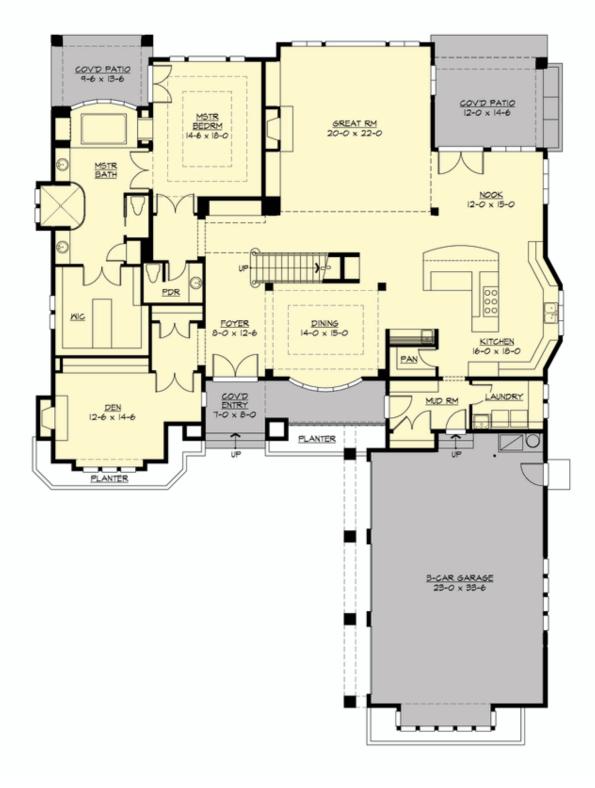

# **GREENLEAF RETREAT - PLAN M4749A3S-0**

MAIN FLOOR

## Area Summary

| Total Area:   | 4749 sq. ft. |
|---------------|--------------|
| Main Floor:   | 3046 sq. ft. |
| Upper Floor:  | 1703 sq. ft. |
| Garage Floor: | 893 sq. ft.  |

#### **Design Features**

- Bonus Space @ Upper Floor
- Den/Office
- Great Room
- Laundry Room @ Main Floor
- Master Bedroom @ Main Floor Rear
- Rear Porch
- View Lot Rear