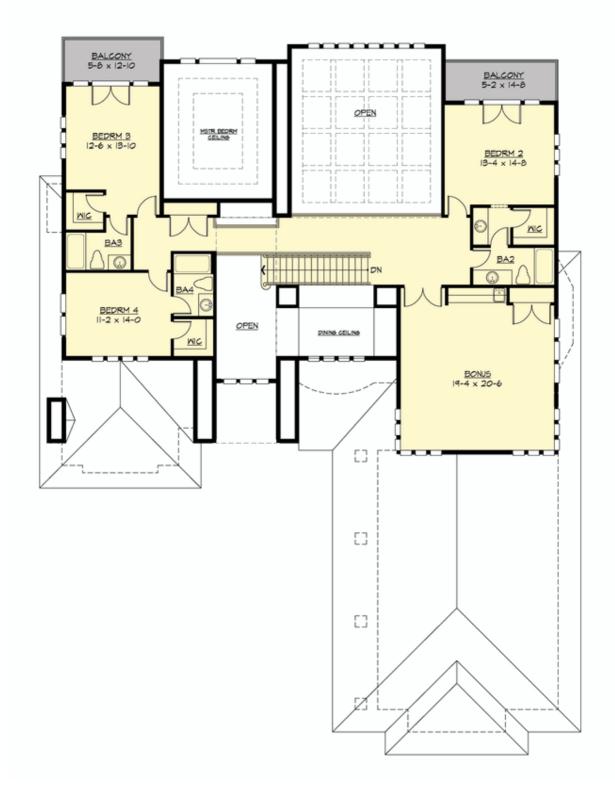

## UPPER FLOOR

## Area Summary

| Total Area:   | 4749 sq. ft. |
|---------------|--------------|
| Main Floor:   | 3046 sq. ft. |
| Upper Floor:  | 1703 sq. ft. |
| Garage Floor: | 893 sq. ft.  |

#### **Design Features**

- Bonus Space @ Upper Floor
- Den/Office
- Great Room
- Laundry Room @ Main Floor
- Master Bedroom @ Main Floor Rear
- Rear Porch
- View Lot Rear