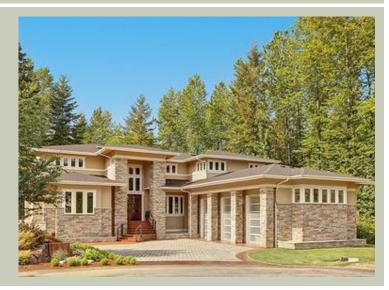

## **GREENLEAF RETREAT - PLAN M4749A3S-0**

Total Area:4749 sq. ft.Garage Area:893 sq. ft.Garage Area:893 sq. ft.Garage Size:3Stories:2Bedrooms:4Full Baths:4Half Baths:1Width:70'-0"Depth:92'-6"Height:27'-0"Foundation:Crawl Space

## Architectural Style

Contemporary Northwest Prarie