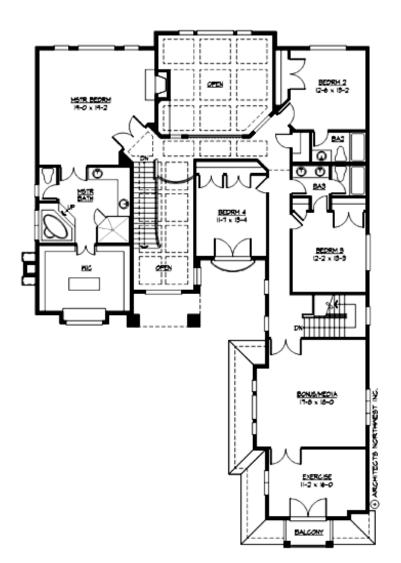

### **UPPER FLOOR**

COPYRIGHT NOTICE: It is illegal to build this plan without a legally obtained set of prints. It is illegal to copy or redraw these plans. Violation of U.S. Copyright Laws are punishable with fines up to \$150,000.

### Area Summary

| Total Area:   | 4824 sq. ft. |
|---------------|--------------|
| Main Floor:   | 2408 sq. ft. |
| Upper Floor:  | 2416 sq. ft. |
| Garage Floor: | 699 sq. ft.  |

## **Design Features**

- Den/Office
- Front Porch
- Laundry Room @ Main Floor
- Living & Family Room
- Master Bedroom @ Upper Floor Rear
- View Lot Rear