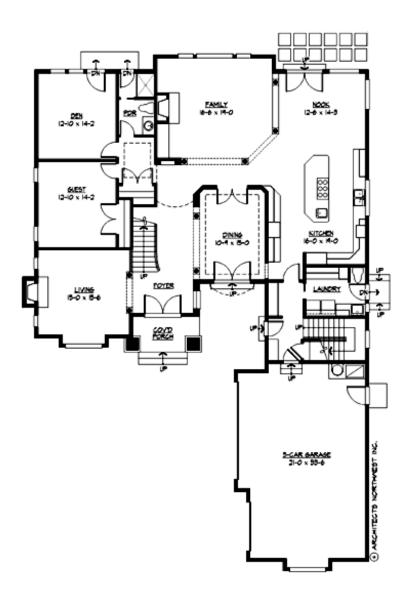

# MAIN FLOOR

COPYRIGHT NOTICE: It is illegal to build this plan without a legally obtained set of prints. It is illegal to copy or redraw these plans. Violation of U.S. Copyright Laws are punishable with fines up to \$150,000.

### Area Summary

| Total Area:   | 4824 sq. ft. |
|---------------|--------------|
| Main Floor:   | 2408 sq. ft. |
| Upper Floor:  | 2416 sq. ft. |
| Garage Floor: | 699 sq. ft.  |

## **Design Features**

- Den/Office
- Front Porch
- Laundry Room @ Main Floor
- Living & Family Room
- Master Bedroom @ Upper Floor Rear
- View Lot Rear