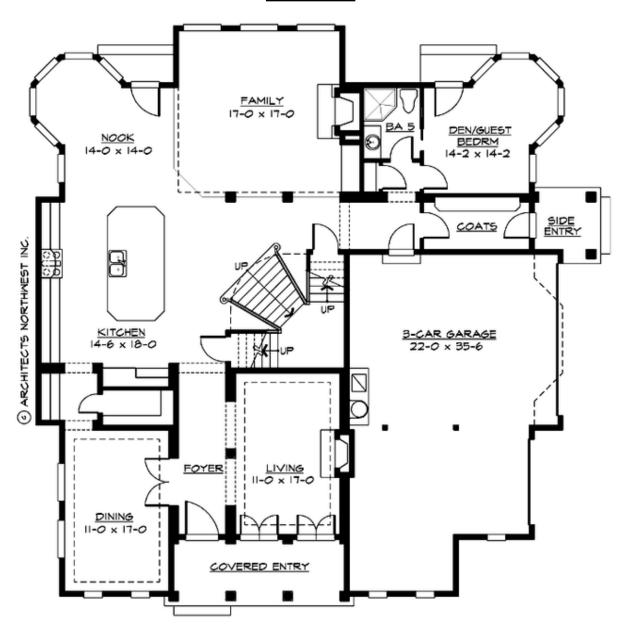

## **MAIN FLOOR**

#### **Area Summary**

Total Area: 4915 sq. ft.
Main Floor: 2090 sq. ft.
Upper Floor: 2280 sq. ft.
3rd Floor: 545 sq. ft.
Garage Floor: 740 sq. ft.

#### **Design Features**

- Bonus Space @ Upper Floor
- Den/Office
- Laundry Room @ Upper Floor
- Living & Family Room
- Master Bedroom @ Upper Floor Rear
- View Lot Rear