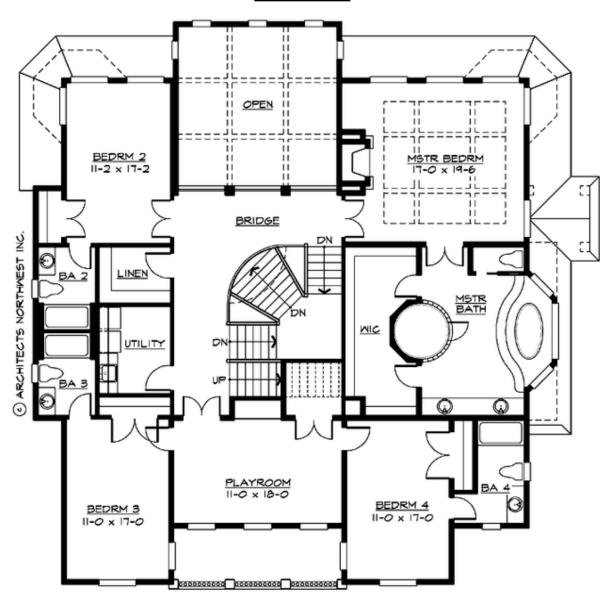

## **UPPER FLOOR**

#### **Area Summary**

Total Area: 4915 sq. ft.
Main Floor: 2090 sq. ft.
Upper Floor: 2280 sq. ft.
3rd Floor: 545 sq. ft.
Garage Floor: 740 sq. ft.

#### **Design Features**

- Bonus Space @ Upper Floor
- Den/Office
- Laundry Room @ Upper Floor
- Living & Family Room
- Master Bedroom @ Upper Floor Rear
- View Lot Rear