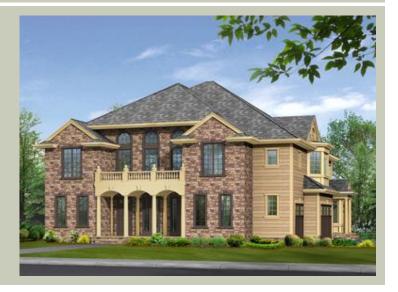

# HILLSBORO MANOR - PLAN M4915A3S-0

Total Area: 4915 sq. ft. Garage Area: 740 sq. ft. Garage Area: 740 sq. ft. Garage Size: 3

Foundation: Crawl Space

Garage Area: 740 sc Garage Size: 3 Stories: 3 Bedrooms: 5 Full Baths: 5 Half Baths: 1 Width: 60'-0" Depth: 60'-0" Height: 35'-6"

## **Architectural Style**

Chateau European Traditional