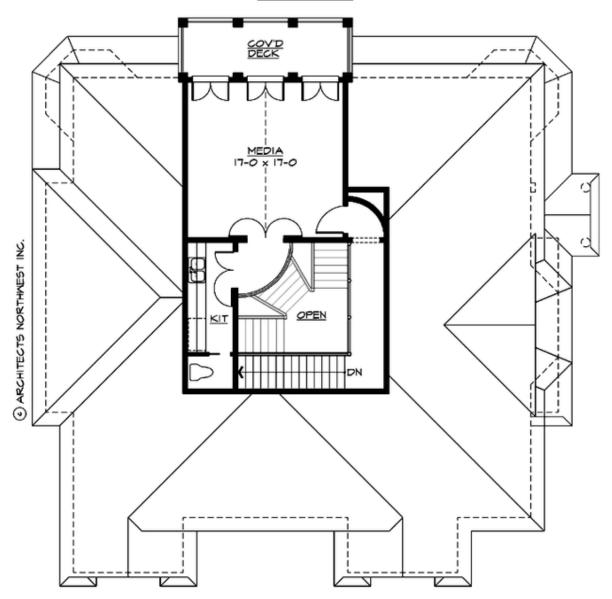

## **THIRD FLOOR**

#### **Area Summary**

Total Area: 4915 sq. ft.
Main Floor: 2090 sq. ft.
Upper Floor: 2280 sq. ft.
3rd Floor: 545 sq. ft.
Garage Floor: 740 sq. ft.

#### **Design Features**

- Bonus Space @ Upper Floor
- Den/Office
- Laundry Room @ Upper Floor
- Living & Family Room
- Master Bedroom @ Upper Floor Rear
- View Lot Rear