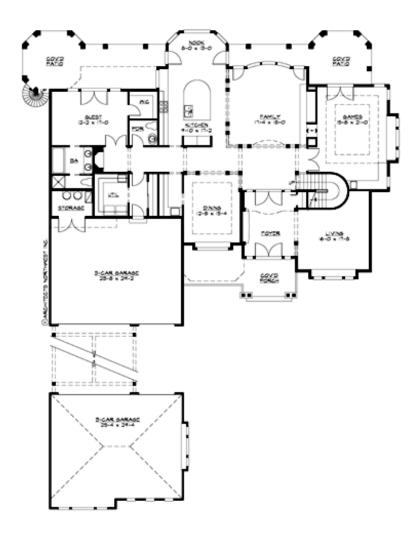

### **MAIN FLOOR**

### **PLAN DETAILS**

**Area Summary** 

Total Area: 4950 sq. ft.
Main Floor: 2845 sq. ft.
Upper Floor: 2105 sq. ft.
Garage Floor: 1538 sq. ft.

**General Information** 

 Stories:
 2

 Width:
 78'-0"

 Depth:
 66'-0"