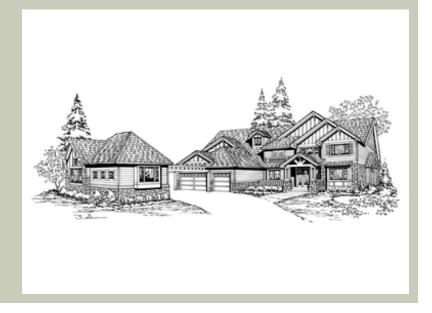

 Height:
 34'-6"

**Architectural Style** 

Craftsman Lodge Northwest

**Number of Rooms** 

Bedrooms: 4
Full Baths: 3
Half Baths: 1

Garage

Garage Size: 5+ Garage Door Location: Front Garage Type: Detached

**Roof Pitches** 