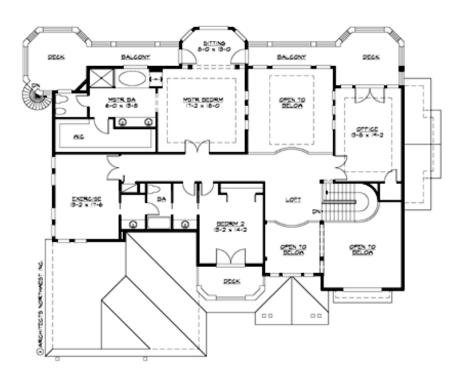

#### **UPPER FLOOR**

### **PLAN DETAILS**

**Area Summary** 

Total Area: 4950 sq. ft.
Main Floor: 2845 sq. ft.
Upper Floor: 2105 sq. ft.
Garage Floor: 1538 sq. ft.

**General Information** 

 Stories:
 2

 Width:
 78'-0"

 Depth:
 66'-0"