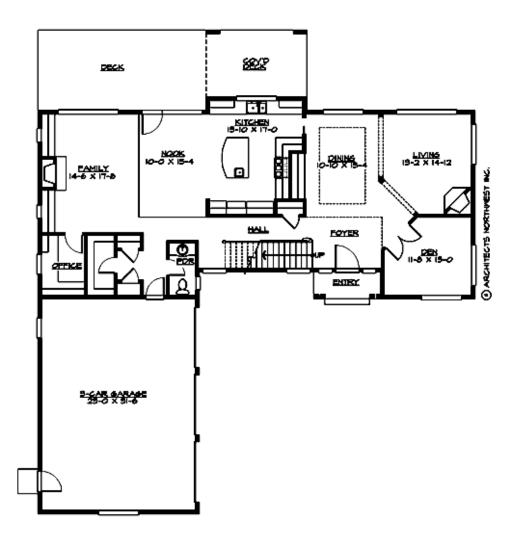

## **MAIN FLOOR**

## **Area Summary**

Total Area: 3781 sq. ft.
Main Floor: 1742 sq. ft.
Upper Floor: 2039 sq. ft.
Garage Floor: 768 sq. ft.