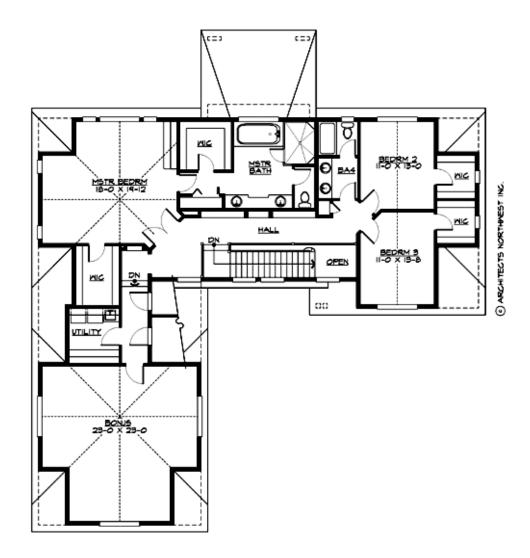

## **UPPER FLOOR**

## **Area Summary**

Total Area: 3781 sq. ft.
Main Floor: 1742 sq. ft.
Upper Floor: 2039 sq. ft.
Garage Floor: 768 sq. ft.