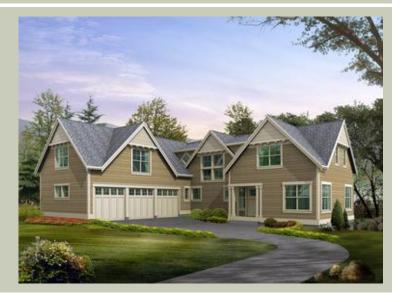

Total Area: 3781 sq. ft.
Garage Area: 768 sq. ft.
Garage Size: 3
Stories: 2
Bedrooms: 3

 Garage Size:
 3

 Stories:
 2

 Bedrooms:
 3

 Full Baths:
 2

 Half Baths:
 1

 Width:
 65'-0"

 Depth:
 60'-0"

 Height:
 25'-6"

Foundation: Crawl Space



## **MAIN FLOOR**



## **UPPER FLOOR**



## **PLAN DETAILS**

## **Area Summary**

Total Area: 3781 sq. ft.
Main Floor: 1742 sq. ft.
Upper Floor: 2039 sq. ft.
Garage Floor: 768 sq. ft.

## **General Information**

 Stories:
 2

 Width:
 65'-0"

 Depth:
 60'-0"

 Height:
 25'-6"

## **Architectural Style**

Craftsman Hampton Traditional

#### **Number of Rooms**

Bedrooms: 3
Full Baths: 2
Half Baths: 1

#### **Garage**

Garage Size: 3
Garage Door Location: Side

#### **Roof Pitches**

Primary: 12:12 Secondary: 4:12

#### Wall Heights

Main: 10'-0"
Upper: 8'-0"
3rd Floor: 0'-0"
Lower: 0'-0"

### **Foundation Type**

Crawl Space

## **Roof Framing**

Stick

#### Floor Load

Live (lbs): 40 PSF Dead (lbs): 10 PSF

## Roof Load

Live (lbs): 25 PSF Dead (lbs): 15 PSF Wind: 85 MPH

#### **Desi