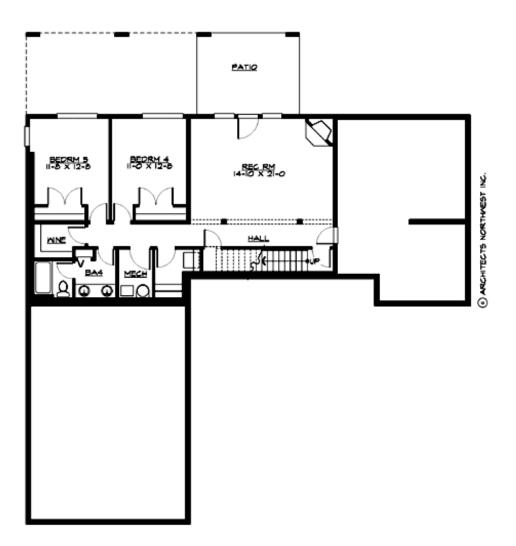

## LOWER FLOOR

## Area Summary

| Total Area:   | 4969 sq. ft. |
|---------------|--------------|
| Main Floor:   | 1742 sq. ft. |
| Upper Floor:  | 2039 sq. ft. |
| Lower Floor:  | 1188 sq. ft. |
| Garage Floor: | 768 sq. ft.  |

### **Design Features**

- Bonus Space @ Upper Floor & Lower Floor
- Den/Office
- Laundry Room @ Upper Floor
- Living & Family Room
- Master Bedroom @ Upper Floor Rear
- Rear Porch