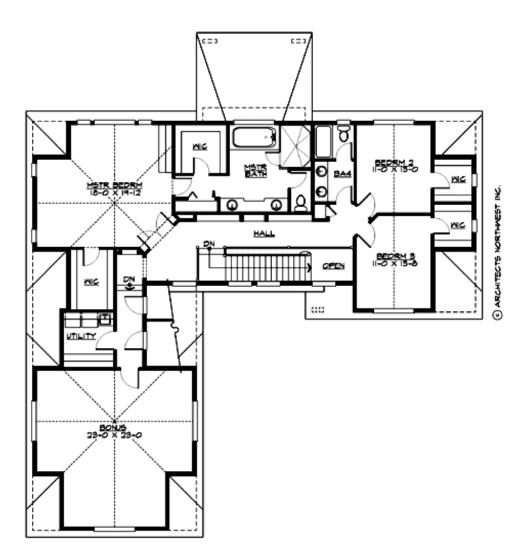

## **UPPER FLOOR**

## Area Summary

| Total Area:   | 4969 sq. ft. |
|---------------|--------------|
| Main Floor:   | 1742 sq. ft. |
| Upper Floor:  | 2039 sq. ft. |
| Lower Floor:  | 1188 sq. ft. |
| Garage Floor: | 768 sq. ft.  |

### **Design Features**

- Bonus Space @ Upper Floor & Lower Floor
- Den/Office
- Laundry Room @ Upper Floor
- Living & Family Room
- Master Bedroom @ Upper Floor Rear
- Rear Porch