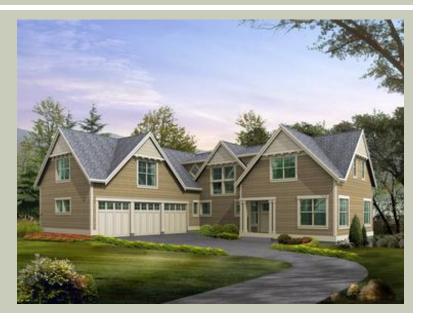

| Full Baths: 3<br>Half Baths: 1<br>Width: 65'-0"<br>Depth: 72'-0"<br>Height: 25'-6"<br>Foundation: Daylight Basement | Half Baths:<br>Width:<br>Depth:<br>Height: | 768 sq. ft.<br>768 sq. ft.<br>3<br>5<br>3<br>1<br>65'-0"<br>72'-0"<br>25'-6" |
|---------------------------------------------------------------------------------------------------------------------|--------------------------------------------|------------------------------------------------------------------------------|
|---------------------------------------------------------------------------------------------------------------------|--------------------------------------------|------------------------------------------------------------------------------|





## MAIN FLOOR





## **UPPER FLOOR**





## LOWER FLOOR





# PLAN DETAILS

## Area Summary

| Total Area:   | 4969 sq. ft. |
|---------------|--------------|
| Main Floor:   | 1742 sq. ft. |
| Upper Floor:  | 2039 sq. ft. |
| Lower Floor:  | 1188 sq. ft. |
| Garage Floor: | 768 sq. ft.  |

## **General Information**

| Stories: | 3      |
|----------|--------|
| Width:   | 65'-0" |
| Depth:   | 72'-0" |
| Height:  | 25'-6" |

## **Architectural Style**

Craftsman Hampton Traditional

#### Number of Rooms

| Bedrooms:   | 5 |
|-------------|---|
| Full Baths: | 3 |
| Half Baths: | 1 |

## **Garage**

| Garage Size:          | 3    |
|-----------------------|------|
| Garage Door Location: | Side |

#### **Roof Pitches**

| Primary:   | 12:12 |
|------------|-------|
| Secondary: | 4