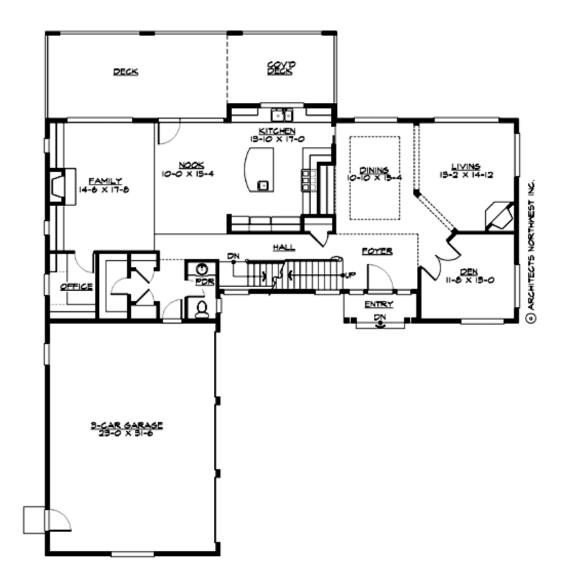

## MAIN FLOOR

## Area Summary

| Total Area:   | 4969 sq. ft. |
|---------------|--------------|
| Main Floor:   | 1742 sq. ft. |
| Upper Floor:  | 2039 sq. ft. |
| Lower Floor:  | 1188 sq. ft. |
| Garage Floor: | 768 sq. ft.  |

### **Design Features**

- Bonus Space @ Upper Floor & Lower Floor
- Den/Office
- Laundry Room @ Upper Floor
- Living & Family Room
- Master Bedroom @ Upper Floor Rear
- Rear Porch