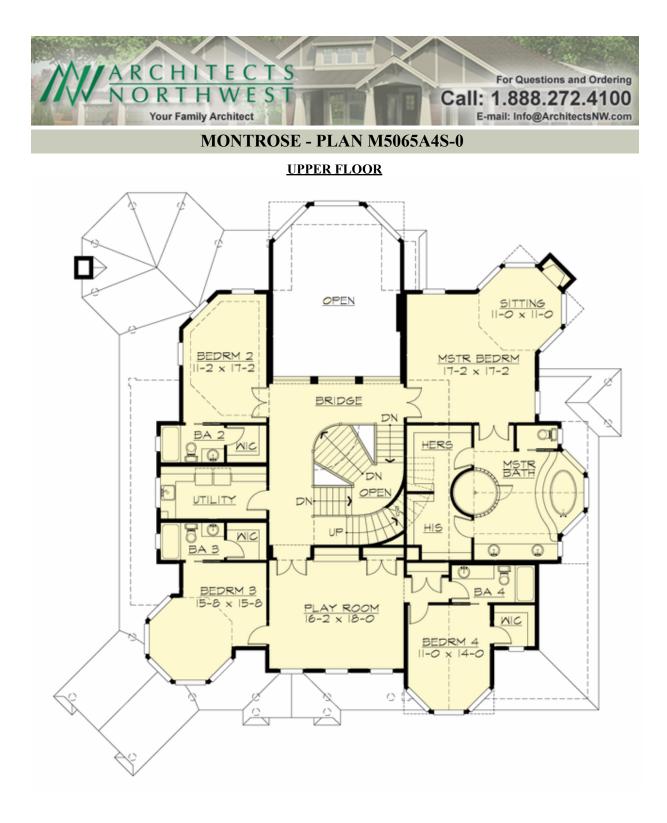

# **MONTROSE - PLAN M5065A4S-0**

### Area Summary

| Total Area:   | 5065 sq. ft. |
|---------------|--------------|
| Main Floor:   | 2123 sq. ft. |
| Upper Floor:  | 2342 sq. ft. |
| 3rd Floor:    | 600 sq. ft.  |
| Garage Floor: | 915 sq. ft.  |

#### **Design Features**

- Bonus Space @ Upper Floor
- Den/Office
- Front and Rear Porch
- Great Room
- Laundry Room @ Upper Floor
- Master Bedroom @ Upper Floor Rear
- View Lot Rear

COPYRIGHT NOTICE: It is illegal to build this plan without a legally obtained set of prints. It is illegal to copy or redraw these plans. Violation of U.S. Copyright Laws are punishable with fines up to \$150,000.