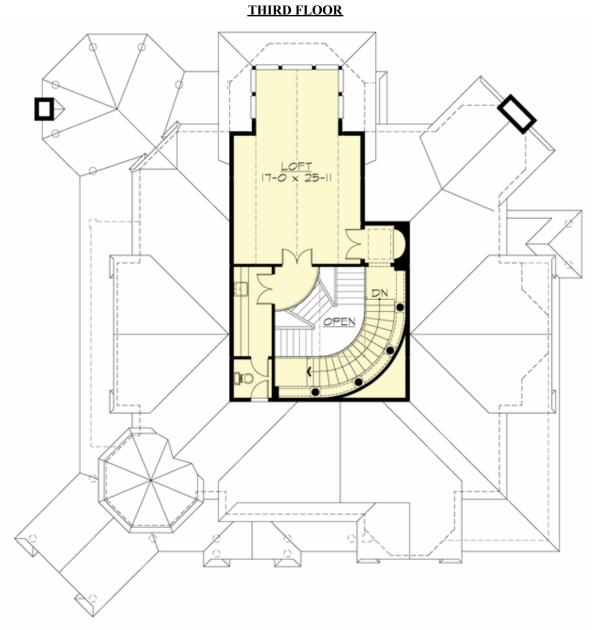

# **MONTROSE - PLAN M5065A4S-0**

### Area Summary

| Total Area:   | 5065 sq. ft. |
|---------------|--------------|
| Main Floor:   | 2123 sq. ft. |
| Upper Floor:  | 2342 sq. ft. |
| 3rd Floor:    | 600 sq. ft.  |
| Garage Floor: | 915 sq. ft.  |