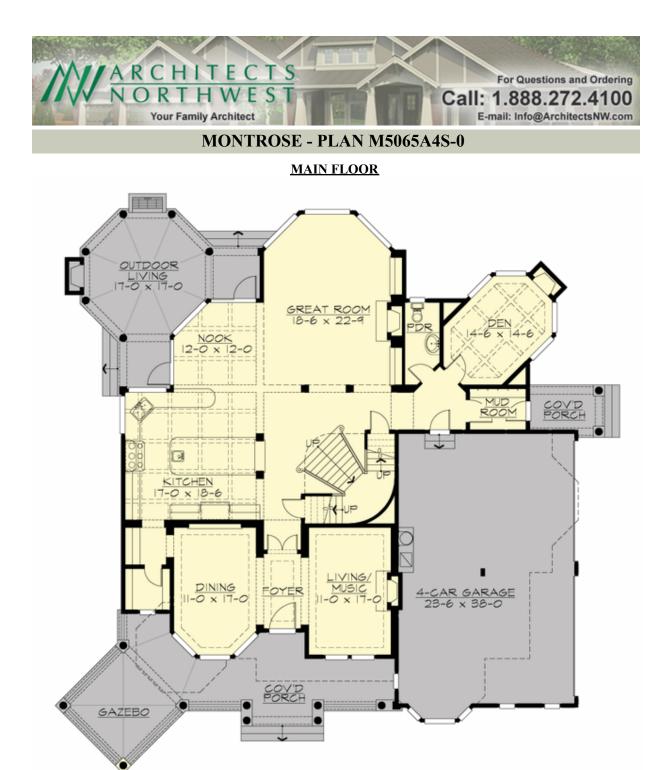

# **MONTROSE - PLAN M5065A4S-0**

### Area Summary

| Total Area:   | 5065 sq. ft. |
|---------------|--------------|
| Main Floor:   | 2123 sq. ft. |
| Upper Floor:  | 2342 sq. ft. |
| 3rd Floor:    | 600 sq. ft.  |
| Garage Floor: | 915 sq. ft.  |

#### **Design Features**

- Bonus Space @ Upper Floor
- Den/Office
- Front and Rear Porch
- Great Room
- Laundry Room @ Upper Floor
- Master Bedroom @ Upper Floor Rear
- View Lot Rear

COPYRIGHT NOTICE: It is illegal to build this plan without a legally obtained set of prints. It is illegal to copy or redraw these plans. Violation of U.S. Copyright Laws are punishable with fines up to \$150,000.