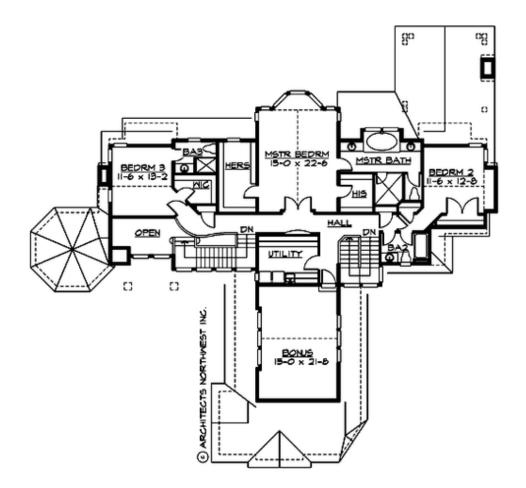

# CHESAPEAKE - PLAN M5091A3S-0

UPPER FLOOR

COPYRIGHT NOTICE: It is illegal to build this plan without a legally obtained set of prints. It is illegal to copy or redraw these plans. Violation of U.S. Copyright Laws are punishable with fines up to \$150,000.

## Area Summary

| Total Area:   | 4019 sq. ft. |
|---------------|--------------|
| Main Floor:   | 2084 sq. ft. |
| Upper Floor:  | 1935 sq. ft. |
| Garage Floor: | 802 sq. ft.  |

## **Design Features**

- Bonus Space @ Upper Floor
- Den/Office
- Laundry Room @ Upper Floor
- Living & Family Room
- Master Bedroom @ Upper Floor Rear
- Rear Porch
- View Lot Rear