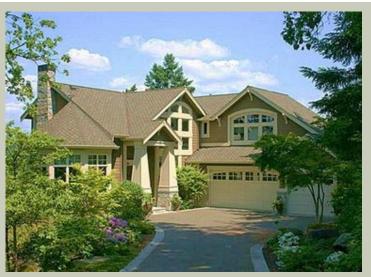

| Total Area:  | 4019 sq. ft. |
|--------------|--------------|
| Garage Area: |              |
| Garage Area: | 802 sq. ft.  |
| Garage Size: | 3            |
| Stories:     | 2            |
| Bedrooms:    | 3            |
| Full Baths:  | 3            |
| Half Baths:  | 1            |
| Width:       | 88'-0"       |
| Depth:       | 81'-0"       |
| Height:      | 25'-0"       |
| Foundation:  | Crawl Space  |
|              |              |



COPYRIGHT NOTICE: It is illegal to build this plan without a legally obtained set of prints. It is illegal to copy or redraw these plans. Violation of U.S. Copyright Laws are punishable with fines up to \$150,000.



# CHESAPEAKE - PLAN M5091A3S-0

MAIN FLOOR



COPYRIGHT NOTICE: It is illegal to build this plan without a legally obtained set of prints. It is illegal to copy or redraw these plans. Violation of U.S. Copyright Laws are punishable with fines up to \$150,000.



# CHESAPEAKE - PLAN M5091A3S-0

UPPER FLOOR



COPYRIGHT NOTICE: It is illegal to build this plan without a legally obtained set of prints. It is illegal to copy or redraw these plans. Violation of U.S. Copyright Laws are punishable with fines up to \$150,000.



# CHESAPEAKE - PLAN M5091A3S-0

# PLAN DETAILS

## Are