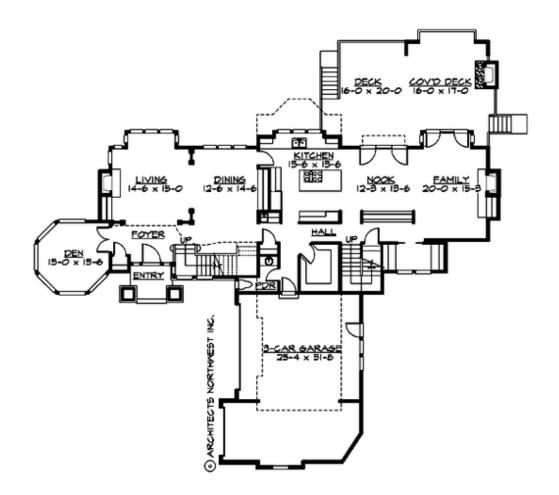

# CHESAPEAKE - PLAN M5091A3S-0

MAIN FLOOR

COPYRIGHT NOTICE: It is illegal to build this plan without a legally obtained set of prints. It is illegal to copy or redraw these plans. Violation of U.S. Copyright Laws are punishable with fines up to \$150,000.

## Area Summary

| Total Area:   | 4019 sq. ft. |
|---------------|--------------|
| Main Floor:   | 2084 sq. ft. |
| Upper Floor:  | 1935 sq. ft. |
| Garage Floor: | 802 sq. ft.  |

## **Design Features**

- Bonus Space @ Upper Floor
- Den/Office
- Laundry Room @ Upper Floor
- Living & Family Room
- Master Bedroom @ Upper Floor Rear
- Rear Porch
- View Lot Rear