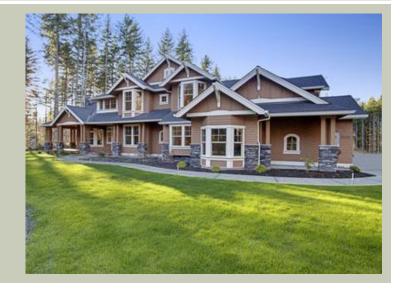

## **Architectural Style**

Craftsman Northwest Shingle

#### **Design Features**

- Best Selling Plan
- Bonus Space @ Upper Floor
- Den/Office
- Laundry Room @ Main & Upper Floor
- Living & Family Room
- Master Bedroom @ Upper Floor Rear
- View Lot Rear
- Wrap-Around Porch