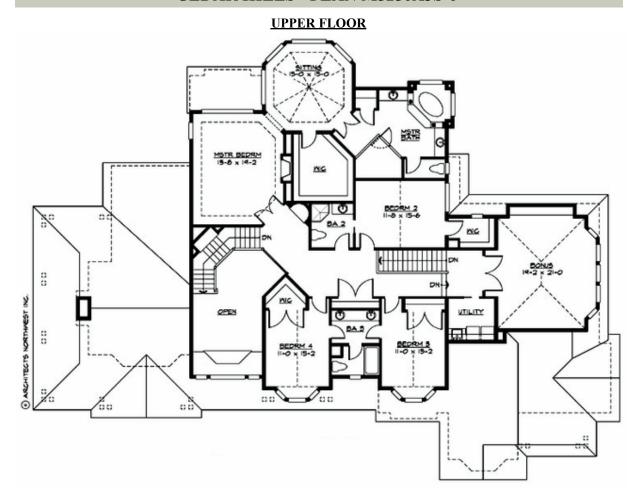

#### **Area Summary**

Total Area: 5250 sq. ft.
Main Floor: 2750 sq. ft.
Upper Floor: 2500 sq. ft.
Garage Floor: 1060 sq. ft.

#### **Design Features**

- Best Selling Plan
- Bonus Space @ Upper Floor
- Den/Office
- Laundry Room @ Main & Upper Floor
- Living & Family Room
- Master Bedroom @ Upper Floor Rear
- View Lot Rear
- Wrap-Around Porch