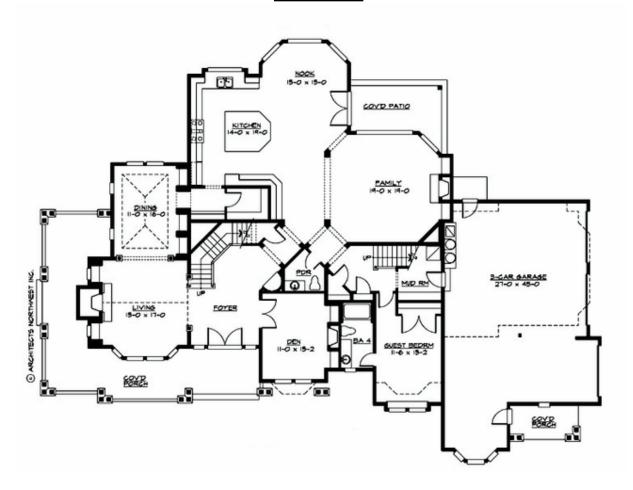

### **MAIN FLOOR**

#### **Area Summary**

Total Area: 5250 sq. ft.
Main Floor: 2750 sq. ft.
Upper Floor: 2500 sq. ft.
Garage Floor: 1060 sq. ft.

#### **Design Features**

- Best Selling Plan
- Bonus Space @ Upper Floor
- Den/Office
- Laundry Room @ Main & Upper Floor
- Living & Family Room
- Master Bedroom @ Upper Floor Rear
- View Lot Rear
- Wrap-Around Porch