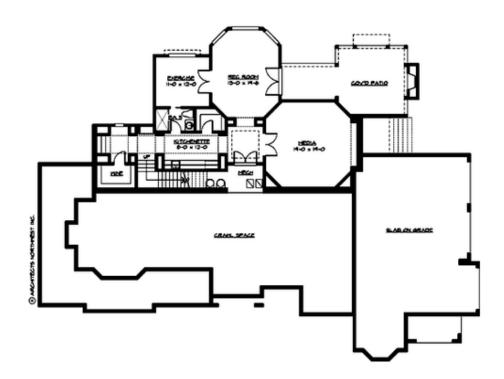

## **LOWER FLOOR**

#### **Area Summary**

Total Area: 6590 sq. ft.
Main Floor: 2750 sq. ft.
Upper Floor: 2500 sq. ft.
Lower Floor: 1340 sq. ft.
Garage Floor: 1060 sq. ft.