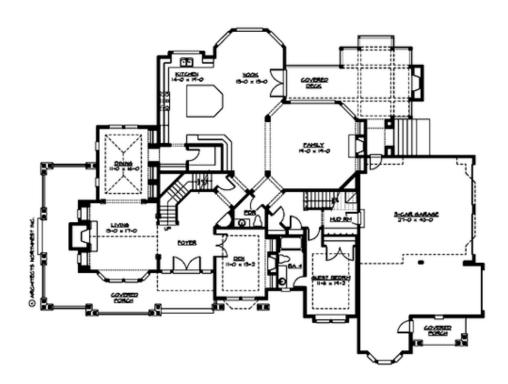

## **MAIN FLOOR**

#### **Area Summary**

Total Area: 6590 sq. ft.
Main Floor: 2750 sq. ft.
Upper Floor: 2500 sq. ft.
Lower Floor: 1340 sq. ft.
Garage Floor: 1060 sq. ft.