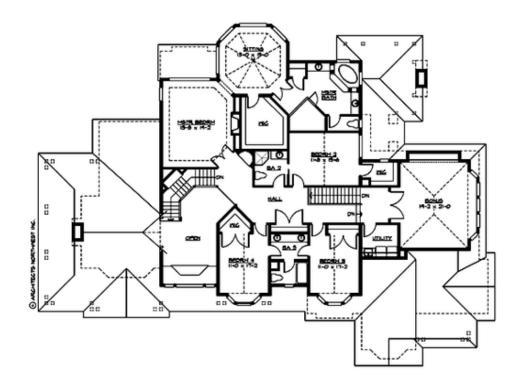

## **UPPER FLOOR**

#### **Area Summary**

Total Area: 6590 sq. ft.
Main Floor: 2750 sq. ft.
Upper Floor: 2500 sq. ft.
Lower Floor: 1340 sq. ft.
Garage Floor: 1060 sq. ft.