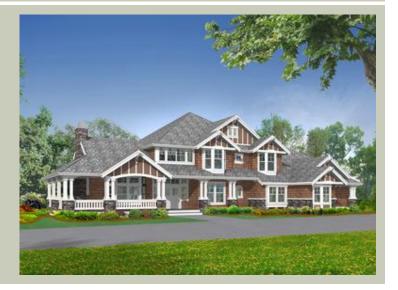

Total Area: 6590 sq. ft. Garage Area: 1060 sq. ft. Garage Area: 1060 sq. ft. Garage Size: 3

Garage Riea. 1000 s
Garage Size: 3
Stories: 3
Bedrooms: 6
Full Baths: 5
Half Baths: 1
Width: 98'-0"
Depth: 74'-0"
Height: 34'-6"

Foundation: Daylight Basement



## **MAIN FLOOR**



## **UPPER FLOOR**



## **LOWER FLOOR**



## **PLAN DETAILS**

#### **Area Summary**

Total Area: 6590 sq. ft.
Main Floor: 2750 sq. ft.
Upper Floor: 2500 sq. ft.
Lower Floor: 1340 sq. ft.
Garage Floor: 1060 sq. ft.

#### **General Information**

 Stories:
 3

 Width:
 98'-0"

 Depth:
 74'-0"

 Height:
 34'-6"

## **Architectural Style**

Craftsman Northwest Shingle

## **Number of Rooms**

Bedrooms: 6 Full Baths: 5 Half Baths: 1

#### Garage

Garage Size: 3
Garage Door Location: Side

### **Roof Pitches**

Primary: 8:12

## **Wall Heights**

Main: 9'-0"
Upper: 9'-0"
3rd Floor: 0'-0"
Lower: 10'-0"

#### **Foundation Type**

Daylight Basement

## **Roof Framing**

Trusses

#### Floor Load

Live (lbs): 40 PSF Dead (lbs): 10 PSF

#### **Roof Load**

Live (lbs): 25 PSF