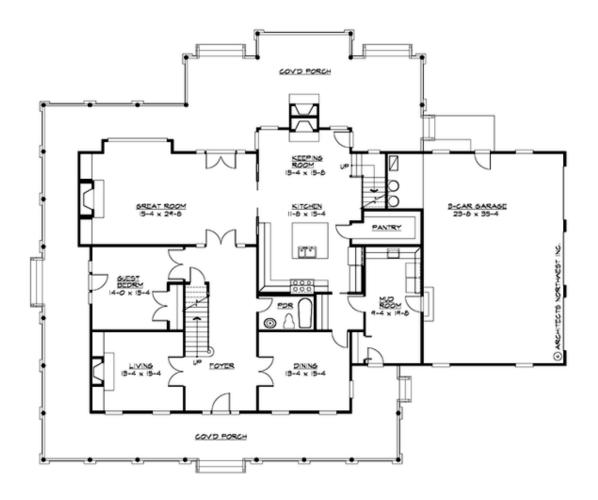

## MAIN FLOOR

COPYRIGHT NOTICE: It is illegal to build this plan without a legally obtained set of prints. It is illegal to copy or redraw these plans. Violation of U.S. Copyright Laws are punishable with fines up to \$150,000.

## Area Summary

| Total Area:   | 5315 sq. ft. |
|---------------|--------------|
| Main Floor:   | 2412 sq. ft. |
| Upper Floor:  | 2903 sq. ft. |
| Garage Floor: | 925 sq. ft.  |