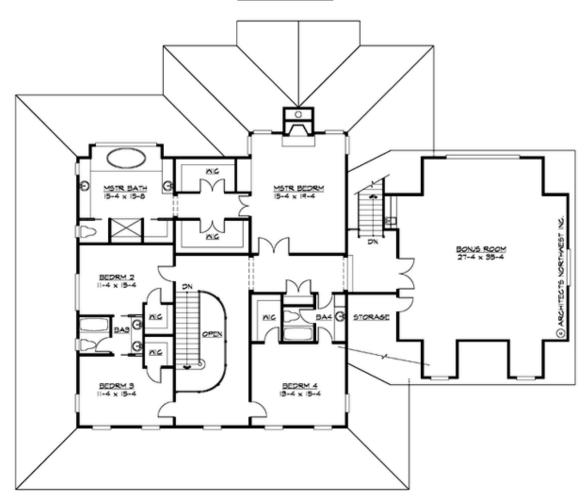

## PLEASANT GROVE - PLAN M5315A3S-0

**UPPER FLOOR** 

COPYRIGHT NOTICE: It is illegal to build this plan without a legally obtained set of prints. It is illegal to copy or redraw these plans. Violation of U.S. Copyright Laws are punishable with fines up to \$150,000.

## Area Summary

| Total Area:   | 5315 sq. ft. |
|---------------|--------------|
| Main Floor:   | 2412 sq. ft. |
| Upper Floor:  | 2903 sq. ft. |
| Garage Floor: | 925 sq. ft.  |