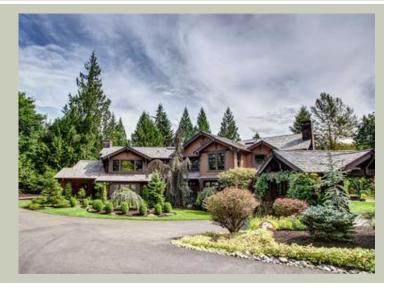

Total Area: 6275 sq. ft. Garage Area: 1700 sq. ft. Garage Area: 1700 sq. ft. Garage Size: 4

Garage Size: 4
Stories: 2
Bedrooms: 5
Full Baths: 4
Half Baths: 1
Width: 124'-0"
Depth: 104'-0"
Height: 28'-6"
Foundation: Crawl Space





# MAIN FLOOR MAIN F

# **UPPER FLOOR**



# **PLAN DETAILS**

# **Area Summary**

Total Area: 6275 sq. ft.
Main Floor: 3065 sq. ft.
Upper Floor: 3210 sq. ft.
Garage Floor: 1700 sq. ft.

# **General Information**

 Stories:
 2

 Width:
 124'-0"

 Depth:
 104'-0"

 Height:
 28'-6"

### **Architectural Style**

Craftsman Lodge Northwest

### **Number of Rooms**

Bedrooms: 5 Full Baths: 4 Half Baths: 1

### **Garage**

Garage Size: 4
Garage Door Location: Rear
Garage Type: Angled

### **Roof Pitches**

Primary: 6:12

### Wall Heights

Main: 9'-0"
Upper: 9'-0"
3rd Floor: 0'-0"
Lower: 0'-0"

# **Foundation Type**

Crawl Space

# **Roof Framing**

Combination

# Floor Load

Live (lbs): 40 PSF Dead (lbs): 10 PSF

### **Roof Load**

Live (lbs): 25 PSF Dead (lbs): 15 PSF Wind: 85 MPH

### **Desi