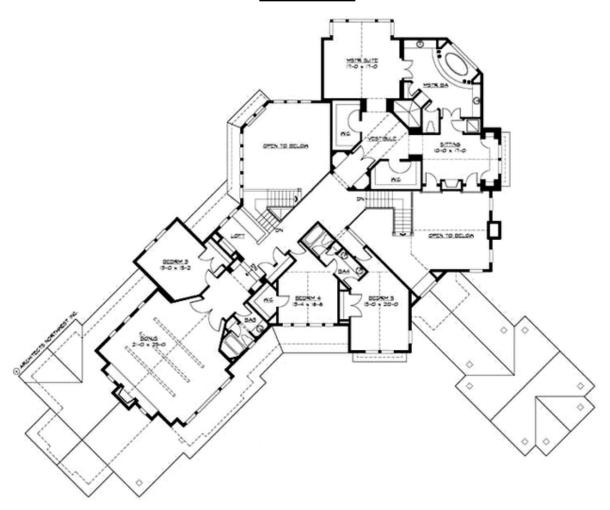

# **UPPER FLOOR**

# **Area Summary**

Total Area: 6275 sq. ft.
Main Floor: 3065 sq. ft.
Upper Floor: 3210 sq. ft.
Garage Floor: 1700 sq. ft.

### **Number of Rooms**

Bedrooms: 5 Full Baths: 4 Half Baths: 1

### **Design Features**

- Bonus Space @ Upper Floor
- Den/Office
- Laundry Room @ Main & Upper Floor
- Living & Family Room
- Master Bedroom @ Upper Floor Rear
- Rear Porch
- View Lot Rear