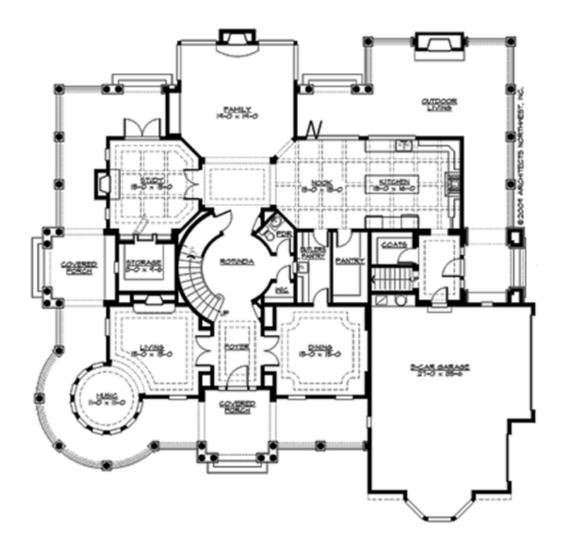

CHATHAM KNOLL - PLAN M5900A3S-0

MAIN FLOOR

COPYRIGHT NOTICE: It is illegal to build this plan without a legally obtained set of prints. It is illegal to copy or redraw these plans. Violation of U.S. Copyright Laws are punishable with fines up to \$150,000.

# Area Summary

| Total Area:   | 5900 sq. ft. |
|---------------|--------------|
| Main Floor:   | 2715 sq. ft. |
| Upper Floor:  | 3185 sq. ft. |
| Garage Floor: | 910 sq. ft.  |