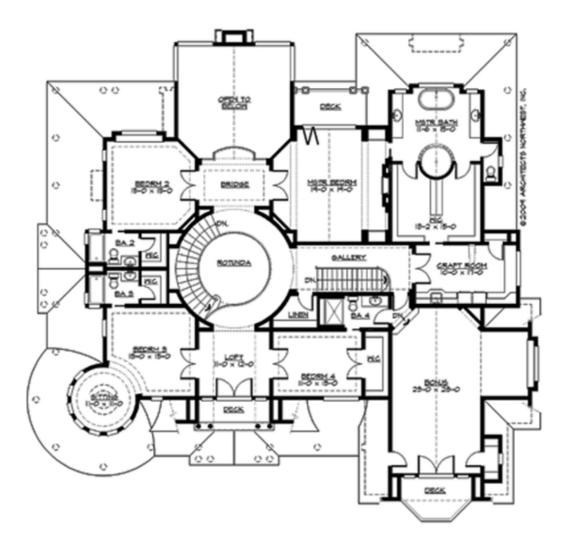

# CHATHAM KNOLL - PLAN M5900A3S-0

UPPER FLOOR

COPYRIGHT NOTICE: It is illegal to build this plan without a legally obtained set of prints. It is illegal to copy or redraw these plans. Violation of U.S. Copyright Laws are punishable with fines up to \$150,000.

# Area Summary

| Total Area:   | 5900 sq. ft. |
|---------------|--------------|
| Main Floor:   | 2715 sq. ft. |
| Upper Floor:  | 3185 sq. ft. |
| Garage Floor: | 910 sq. ft.  |