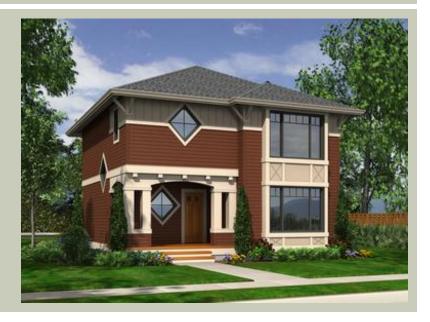

 Height:
 24'-6"

**Architectural Style** 

Craftsman Farmhouse Northwest

**Number of Rooms** 

Bedrooms: 3 Full Baths: 2 Half Baths: 1

**Garage** 

Garage Size: 2
Garage Door Location: Rear

**Roof Pitches** 