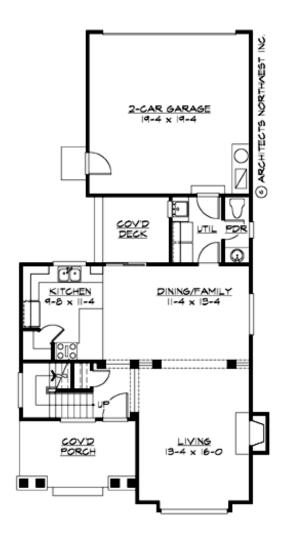

#### **MAIN FLOOR**

### **PLAN DETAILS**

**Area Summary** 

Total Area: 1511 sq. ft.
Main Floor: 764 sq. ft.
Upper Floor: 747 sq. ft.
Garage Floor: 400 sq. ft.

**General Information** 

 Stories:
 2

 Width:
 28'-0"

 Depth:
 58'-0"