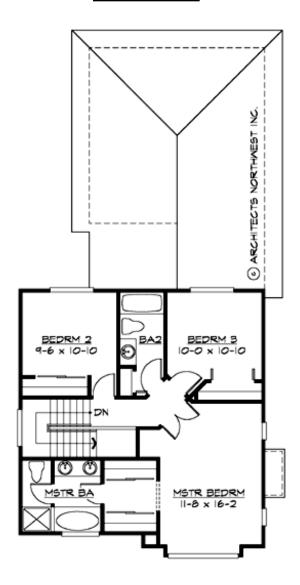

#### **UPPER FLOOR**

### **PLAN DETAILS**

**Area Summary** 

Total Area: 1511 sq. ft.
Main Floor: 764 sq. ft.
Upper Floor: 747 sq. ft.
Garage Floor: 400 sq. ft.

**General Information** 

 Stories:
 2

 Width:
 28'-0"

 Depth:
 58'-0"