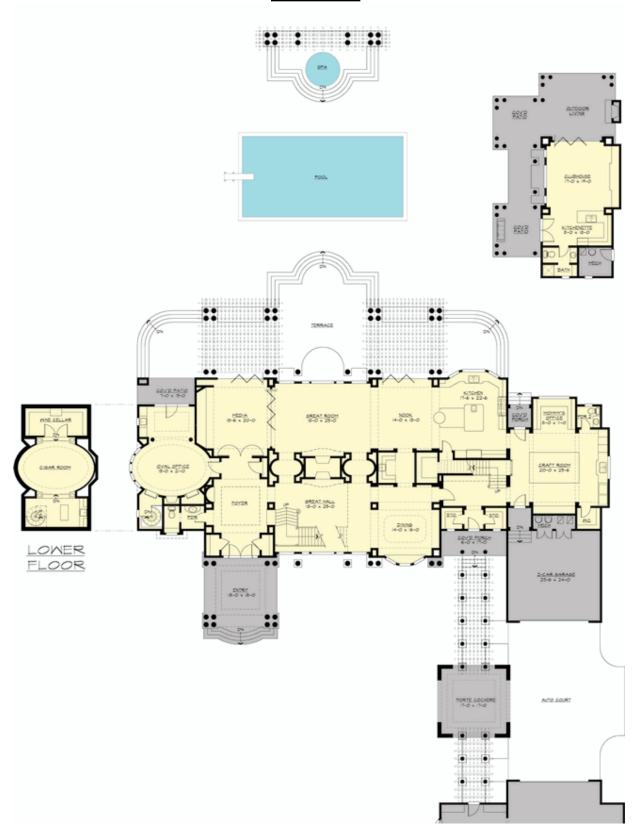

# **MAIN FLOOR**

**COPYRIGHT NOTICE:** It is illegal to build this plan without a legally obtained set of prints. It is illegal to copy or redraw these plans. Violation of U.S. Copyright Laws are punishable with fines up to \$150,000.

# Year-Round Resort Living Without Ever Leaving

Home. "Best of Show" winner at both the 2006 Seattle Street of Dreams and the 2007 AIBD Design Competition, the Retreat was inspired by the timeless villas of Tuscany. The shingle-style estate's five structures are joined by trellised arbors and sheltering roofs, its traditional forms complementing floor plans designed for active lifestyles. The entry opens to a soaring great hall with a grand stair, fireplace and overlook balcony. A central skylight floods the center of the home with sunlight, drawing attention to the sculptural ceilings. A false bookcase in the oval office hides a spiral stair to the wine cellar below. Full-width folding glass doors join the informal livings areas with the pool terrace, creating a great entertainment space. The versatile cabana doubles as a guesthouse. The enormous craft room fills every home management need. The upstairs combines luxury and privacy for the owners with fun and play for the children.

#### **Area Summary**

Total Area: 9820 sq. ft.
Main Floor: 5472 sq. ft.
Upper Floor: 3758 sq. ft.
Lower Floor: 590 sq. ft.
Garage Floor: 1872 sq. ft.