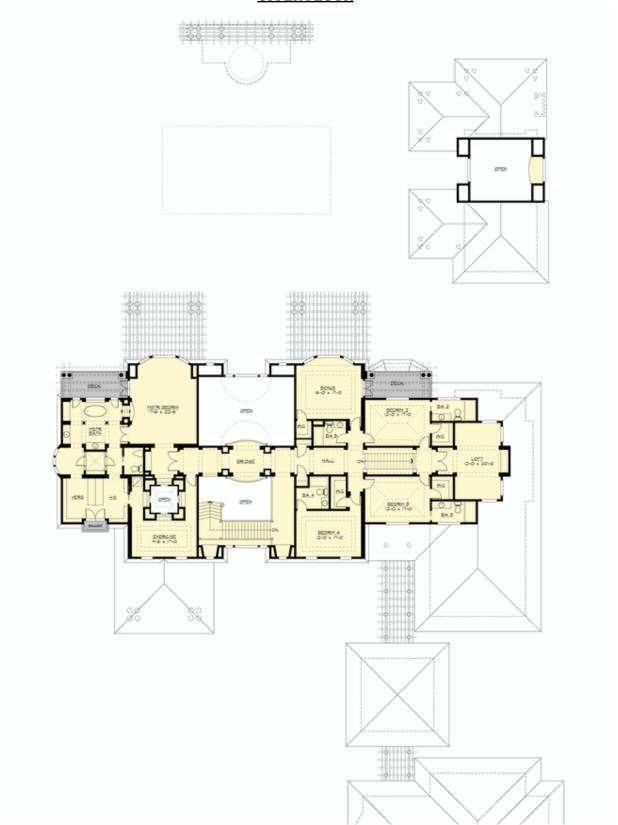

# **UPPER FLOOR**

**COPYRIGHT NOTICE:** It is illegal to build this plan without a legally obtained set of prints. It is illegal to copy or redraw these plans. Violation of U.S. Copyright Laws are punishable with fines up to \$150,000.

# Year-Round Resort Living Without Ever Leaving

Home. "Best of Show" winner at both the 2006 Seattle Street of Dreams and the 2007 AIBD Design Competition, the Retreat was inspired by the timeless villas of Tuscany. The shingle-style estate's five structures are joined by trellised arbors and sheltering roofs, its traditional forms complementing floor plans designed for active lifestyles. The entry opens to a soaring great hall with a grand stair, fireplace and overlook balcony. A central skylight floods the center of the home with sunlight, drawing attention to the sculptural ceilings. A false bookcase in the oval office hides a spiral stair to the wine cellar below. Full-width folding glass doors join the informal livings areas with the pool terrace, creating a great entertainment space. The versatile cabana doubles as a guesthouse. The enormous craft room fills every home management need. The upstairs combines luxury and privacy for the owners with fun and play for the children.

#### **Area Summary**

Total Area: 9820 sq. ft.
Main Floor: 5472 sq. ft.
Upper Floor: 3758 sq. ft.
Lower Floor: 590 sq. ft.
Garage Floor: 1872 sq. ft.