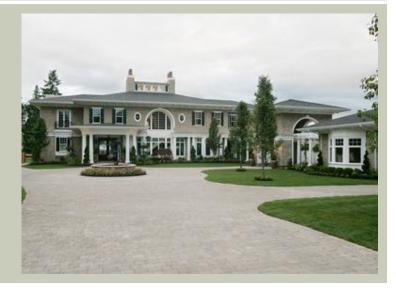

# Year-Round Resort Living Without Ever Leaving

Home. "Best of Show" winner at both the 2006 Seattle Street of Dreams and the 2007 AIBD Design Competition, the Retreat was inspired by the timeless villas of Tuscany. The shingle-style estate's five structures are joined by trellised arbors and sheltering roofs, its traditional forms complementing floor plans designed for active lifestyles. The entry opens to a soaring great hall with a grand stair, fireplace and overlook balcony. A central skylight floods the center of the home with sunlight, drawing attention to the sculptural ceilings. A false bookcase in the oval office hides a spiral stair to the wine cellar below. Full-width folding glass doors join the informal livings areas with the pool terrace, creating a great entertainment space. The versatile cabana doubles as a guesthouse. The enormous craft room fills every home management need. The upstairs combines luxury and privacy for the owners with fun and play for the children.

#### **Architectural Style**

Hampton Shingle Traditional