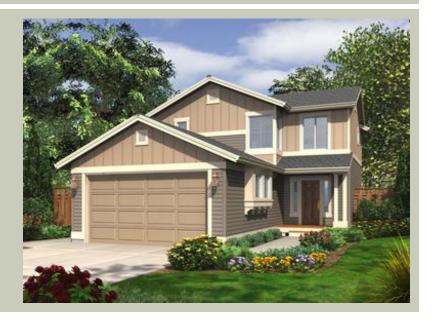

# **Architectural Style**

Craftsman Farmhouse Northwest

### **Design Features**

- Front and Rear Porch
- Great Room
- Laundry Room @ Main Floor
- Master Bedroom @ Upper Floor Rear
- Narrow Lot
- Small Plan