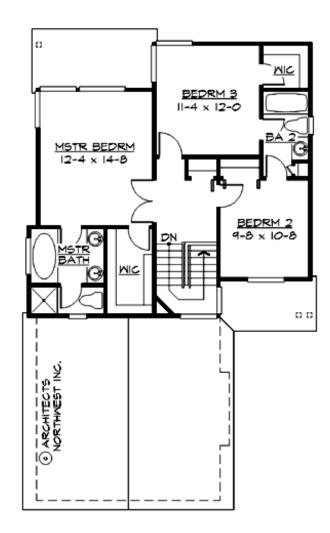

### **UPPER FLOOR**

### **Area Summary**

Total Area: 1528 sq. ft.
Main Floor: 766 sq. ft.
Upper Floor: 752 sq. ft.
Garage Floor: 418 sq. ft.

### **Number of Rooms**

Bedrooms: 3 Full Baths: 2 Half Baths: 1

### **Design Features**

- Front and Rear Porch
- Great Room
- Laundry Room @ Main Floor
- Master Bedroom @ Upper Floor Rear
- Narrow Lot
- Small Plan