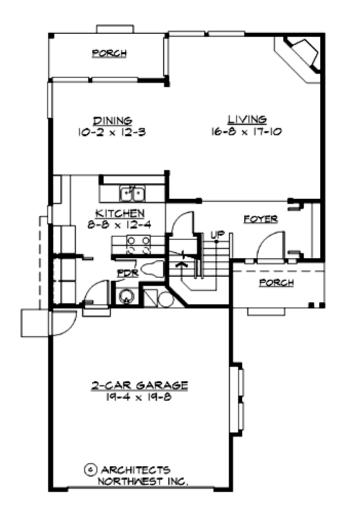

### **MAIN FLOOR**

### **Area Summary**

Total Area: 1528 sq. ft.
Main Floor: 766 sq. ft.
Upper Floor: 752 sq. ft.
Garage Floor: 418 sq. ft.

### **Design Features**

- Front and Rear Porch
- Great Room
- Laundry Room @ Main Floor
- Master Bedroom @ Upper Floor Rear
- Narrow Lot
- Small Plan