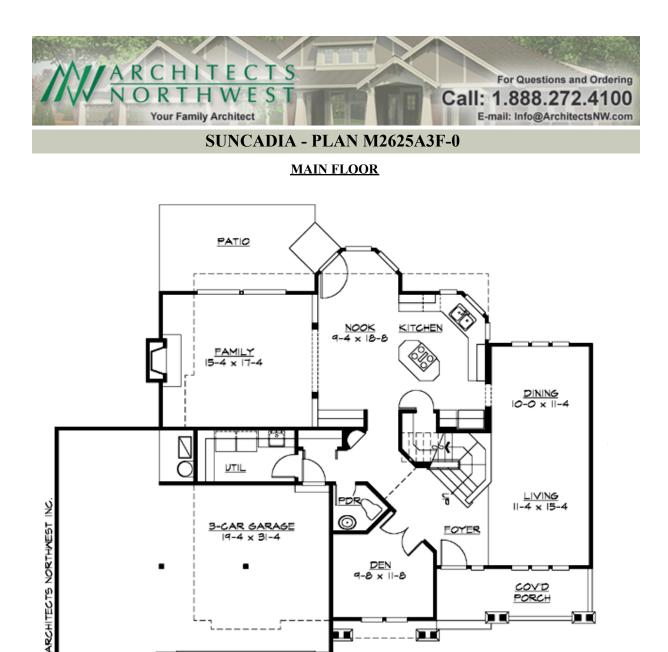

## Area Summary

| Total Area:   | 2625 sq. ft. |
|---------------|--------------|
| Main Floor:   | 1415 sq. ft. |
| Upper Floor:  | 1210 sq. ft. |
| Garage Floor: | 760 sq. ft.  |

## **Design Features**

- Den/Office
- Front Porch
- Laundry Room @ Main Floor
- Living & Family Room
- Master Bedroom @ Upper Floor Rear
- Small Plan
- View Lot Rear