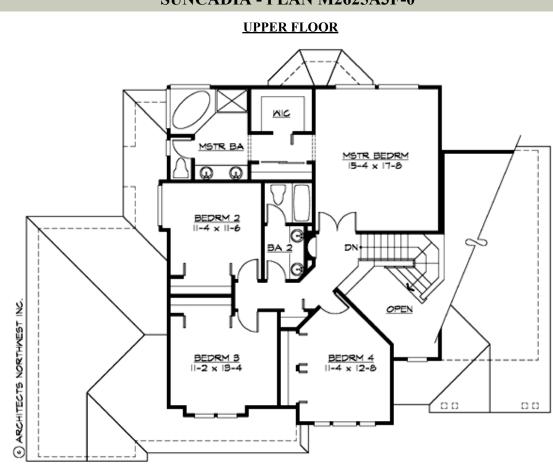

## Area Summary

| Total Area:   | 2625 sq. ft. |
|---------------|--------------|
| Main Floor:   | 1415 sq. ft. |
| Upper Floor:  | 1210 sq. ft. |
| Garage Floor: | 760 sq. ft.  |

#### Number of Rooms

| Bedrooms:   | 4 |
|-------------|---|
| Full Baths: | 2 |
| Half Baths: | 1 |

## **Design Features**

- Den/Office
- Front Porch
- Laundry Room @ Main Floor
- Living & Family Room
- Master Bedroom @ Upper Floor Rear
- Small Plan
- View Lot Rear