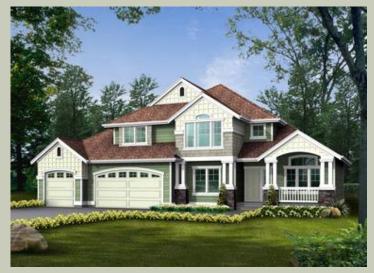

# Architectural Style

Northwest Shingle Traditional

## **Design Features**

- Den/Office
- Front Porch
- Laundry Room @ Main Floor
- Living & Family Room
- Master Bedroom @ Upper Floor Rear
- Small Plan
- View Lot Rear