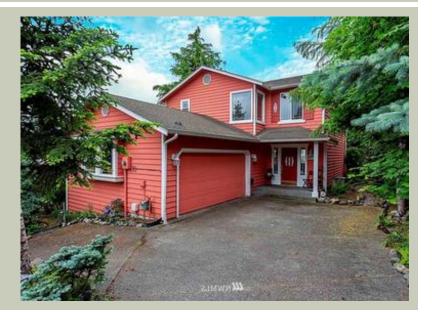

Total Area: 1528 sq. ft. Garage Area: 418 sq. ft. Garage Area: 418 sq. ft.

Garage Area: 418 sq. ft.
Garage Size: 2
Stories: 2
Bedrooms: 3
Full Baths: 2
Half Baths: 1
Width: 30'-0"
Depth: 50'-0"
Height: 22'-0"

Foundation: Crawl Space





### **MAIN FLOOR**



### **UPPER FLOOR**



### **PLAN DETAILS**

### **Area Summary**

Total Area: 1528 sq. ft.
Main Floor: 776 sq. ft.
Upper Floor: 752 sq. ft.
Garage Floor: 418 sq. ft.

### **General Information**

 Stories:
 2

 Width:
 30'-0"

 Depth:
 50'-0"

 Height:
 22'-0"

### **Architectural Style**

Craftsman Farmhouse Northwest

### **Number of Rooms**

Bedrooms: 3
Full Baths: 2
Half Baths: 1

### **Garage**

Garage Size: 2 Garage Door Location: Side

#### **Roof Pitches**

Primary: 5:12

### **Wall Heights**

Main: 8'-0"
Upper: 8'-0"
3rd Floor: 0'-0"
Lower: 0'-0"

### **Foundation Type**

Crawl Space

### **Roof Framing**

Trusses

#### Floor Load

Live (lbs): 40 PSF Dead (lbs): 10 PSF

#### **Roof Load**

Live (lbs): 25 PSF Dead (lbs): 15 PSF Wind: 85 MPH

### **Design