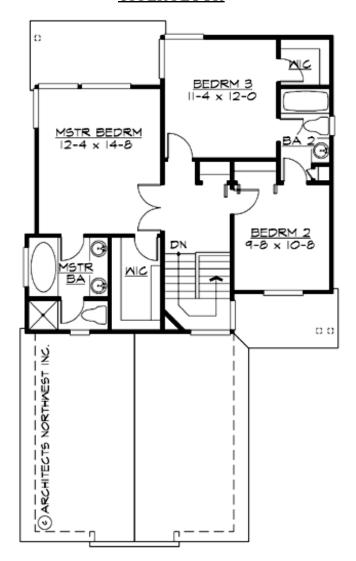

### **UPPER FLOOR**

### **Area Summary**

Total Area: 1528 sq. ft.
Main Floor: 776 sq. ft.
Upper Floor: 752 sq. ft.
Garage Floor: 418 sq. ft.

### **Number of Rooms**

Bedrooms: 3
Full Baths: 2
Half Baths: 1