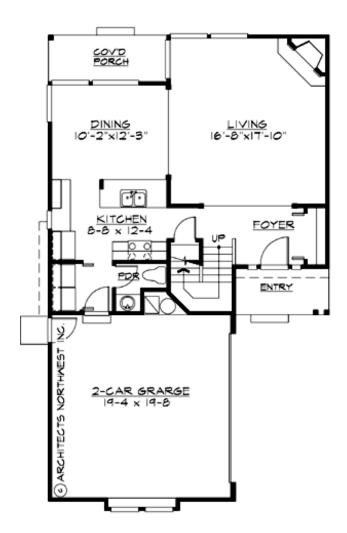

### **MAIN FLOOR**

### **Area Summary**

Total Area: 1528 sq. ft.
Main Floor: 776 sq. ft.
Upper Floor: 752 sq. ft.
Garage Floor: 418 sq. ft.